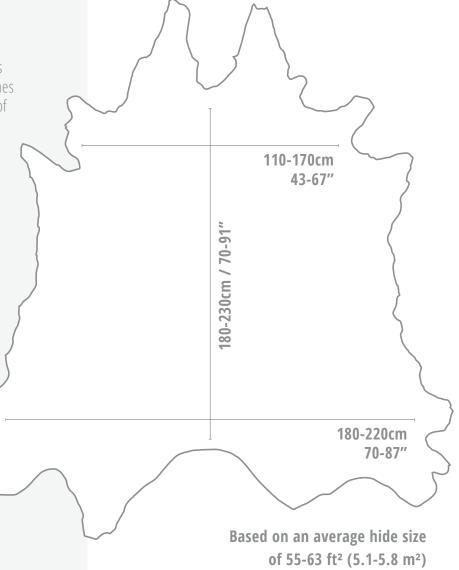

**Average Hide Size:** 55-63 ft<sup>2</sup> (5.1-5.8 m<sup>2</sup>) **Finish/Type:** Semi-Aniline | Full grain

Thickness: 1.0-1.2mm

Country of Origin: DE

**Sector:** Residential | Commercial | Marine

**Minimum Order:** 1 hide **Notes:** Water & Stain repellent

## **Environmental:**

REACH

Leather Specifications

Measurements are approximate

Hide sizes may vary, please **contact us** if a specific size is required.