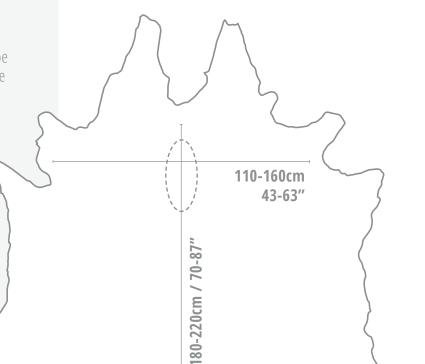

**Average Hide Size:** 48-55 ft<sup>2</sup> (4.4-5.2 m<sup>2</sup>) **Finish/Type:** Pigmented | Natural grain

Thickness: 0.9-1.1mm

Country of Origin: BR

**Sector:** Residential | Commercial | Marine

Minimum Order: 1 hide

## **Environmental:**

\_

Based on an average hide size of 48-55 ft<sup>2</sup> (4.4-5.2 m<sup>2</sup>)

Measurements are approximate

180-210cm

70-83"

Wells

Hide sizes may vary, please **contact us** if a specific size is required.