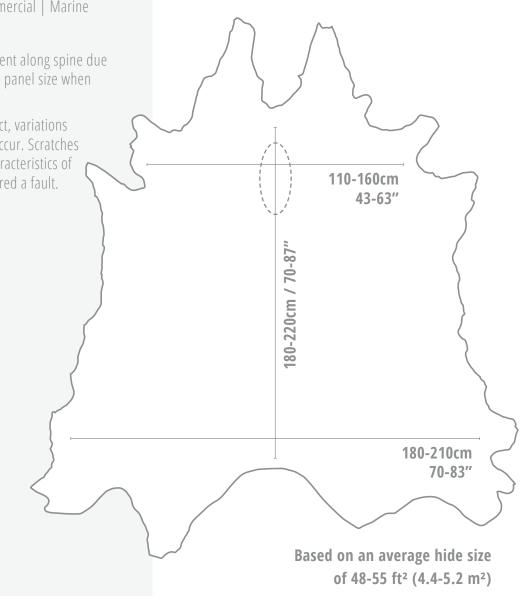

## Average Hide Size: 48-55 ft<sup>2</sup> (4.4-5.2 m<sup>2</sup>)

**Finish/Type:** Pigmented | Corrected grain

Thickness: 0.9-1.1mm

# Country of Origin:

Sector: Residential | Commercial | Marine

Minimum Order: 1 hide

**Notes:** Hole may be apparent along spine due to hide type. Please confirm panel size when ordering.

Leather is an organic product, variations in colour and texture may occur. Scratches & blemishes are natural characteristics of leather and are not considered a fault.

### **Environmental:**

**Avon** Leather Specifications

Measurements are approximate

Hide sizes may vary, please **contact us** if a specific size is required.

altfield.com