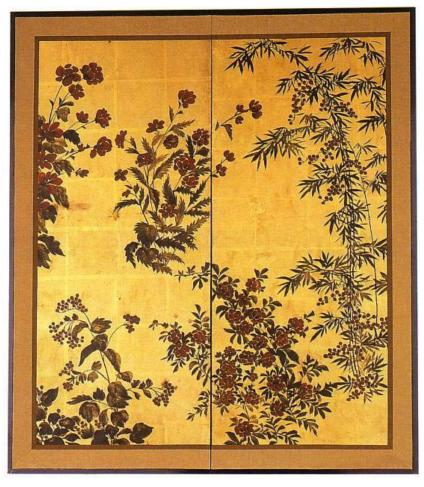

The group of screens collected together here in our collection displays a wide variety of themes and includes works representative of most of the major schools of Japanese art, with a focus on the early 17th Century works which beautifully document the decorative taste of an increasingly affluent society. The use of gold in screen paintings was perfected during the Momoyana period (1573-1615) when some of the finest screens were commissioned by the warrior elite. Many such examples are included in this collection, particularly of the Rimpa school which was extremely influential in defining the Japanese decorative arts tradition of the 17th and 18th centuries.