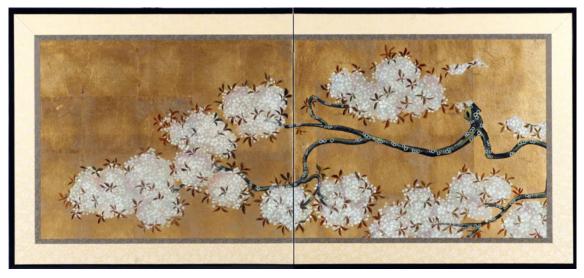

x H 140cm

Individual panels are also available to order

Size: 53cm x H 140cm



**SSP-017-A** Hawks Also available as a 6 panel screen SSP-017

Size: 200cm x H 140cm

Size: 300cm x H 140cm









Size: 74cm x H 137cm per panel

Size:137cm 137cm



SSP-065 Ponies in a Stable



SSP-065-A Horses in a Stable

Size: 200cm x H 140cm



SSP-036 Ponies in a Stable

Size: 205cm x H 95cm



SSP-215 Horses and Grooms in the Stable



SSP-192 Warriors by the Sea

Size: 205cm x H 95cm



SSP-197-S Silver Grasses



SSP-175 Zen Bamboo Size: 137cm x 137cm



SSP-152 Bamboo Size: 200cm x H 140cm



SSP-022-A Bamboo Size: 205cm x H 95cm



SSP-158 Green Bamboo Size: 205cm x H 95cm



SSP-152-G Green Bamboo



SSP-167 Bamboo and Chops

137cm x H 64cm



SSP-166 Bamboo with Calligraphy

137cm x H 64cm



SSP-282 Cherry Blossom Branch

137cm x H 64cm



SSP-279 Chrysanthemums

Size: 200cm x H 140cm



SSP-280 Spring Scene

Size: 205cm x H 95cm



SSP-145 Cherry Blossom



SSP-141 Persimmon Tree

Size: 137cm x 137cm



**SSP-189** Persimmons Branch with Birds Size: 137cm x 137cm



SSP-205 Plum Blossom & Red Camelias



**SSP-243** Tree Peonies & Spring Blossom

Size: 200cm x H 140cm



SSP-234 White Sakura Blossom



**SSP-193** Frozen Pine Trees



SSP-264 Wisteria and Peonies

Size: 137cm x 137cm



SSP-296 Wisteria and Narcissus





SSP-281 Wisteria above the pond



**SSP-277** Size: 137cm x 137cm



**SSP-278** Size: 205cm x H 95cm



SSP-286 A Winter Landscape of Egret

Size:137cm x 137cm



SSP-157 Flying Egrets



**SSP-078** Gibbons
Also available as SSP-078-A

Size: 145cm x H 1