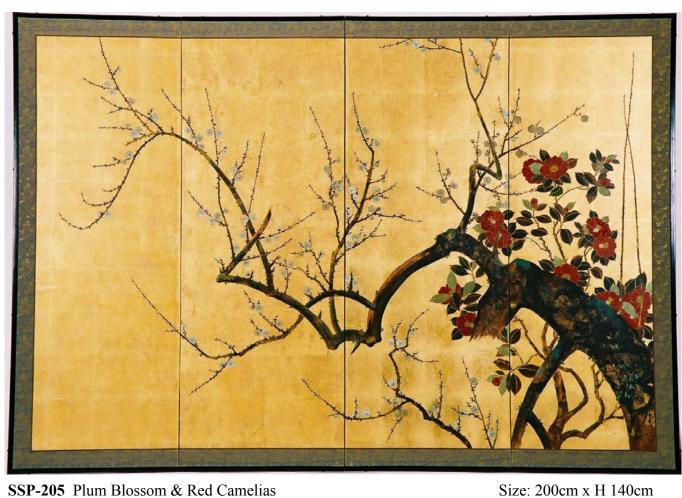

Size: 205cm x H 95cm

SSP-145 Cherry Blossom

SSP-141 Persimmon Tree

Size: 137cm x 137cm

**SSP-189** Persimmons Branch with Birds Size: 137cm x 137cm

SSP-205 Plum Blossom & Red Camelias

**SSP-243** Tree Peonies & Spring Blossom