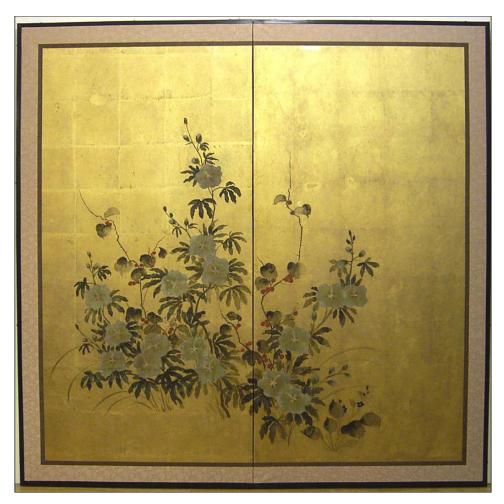

**SSP-077** Grouse by the River

Size: 205cm x H 95cm

**SSP-024** Grouse Size: 230cm x H 160cm

**SSP-297** Water Fowl in a gentle landscape 137cm x 137cm

SSP-043 White Peonies

Size: 137cm x 137cm **SSP-147** Yellow Hibiscus Flowers