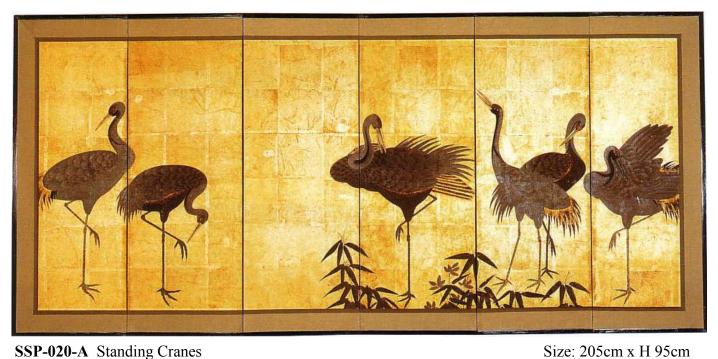

SSP-298 Faithful Cranes with Pine and Plum Size: 137cm x 137cm

Size: 137cm x 137cm

**SSP-116-S** Silver Standing Cranes

Size: 137cm x 137cm

**SSP-003-A** Standing Cranes by River

SSP-020-A Standing Cranes

SSP-021-A Standing Cranes