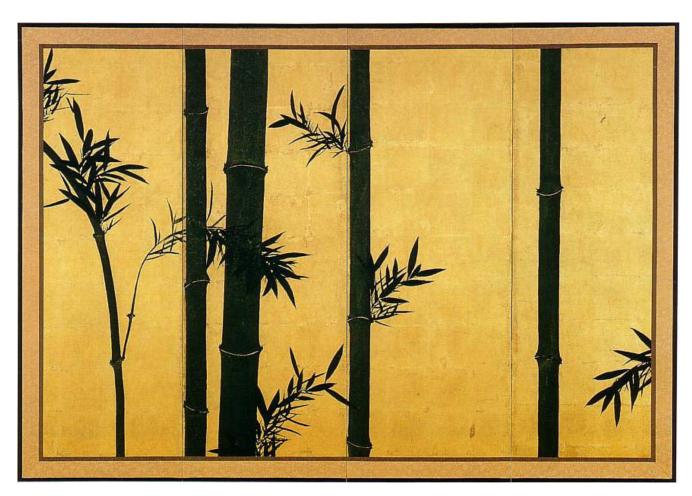

SSP-197-S Silver Grasses

SSP-175 Zen Bamboo Size: 137cm x 137cm

SSP-152 Bamboo Size: 200cm x H 140cm

SSP-022-A Bamboo Size: 205cm x H 95cm

SSP-158 Green Bamboo Size: 205cm x H 95cm

SSP-152-G Green Bamboo

SSP-167 Bamboo and Chops