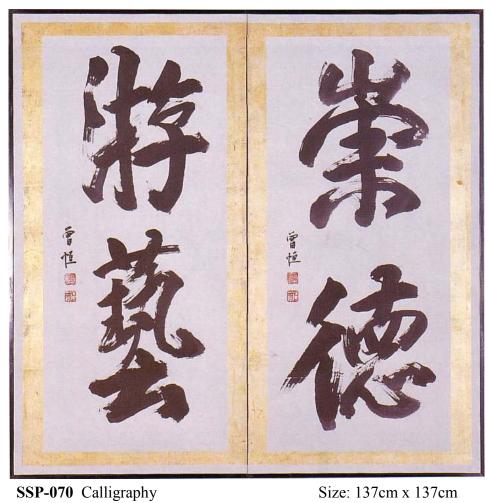

SSP-190 White Plum Blossom

SSP-284 Peacocks Size: 137cm x 137cm

SSP-018 Battle of Yashima

SSP-044 Archer Panel Size: 53cm x H 140cm

SSP-045 Archer Panel Size: 53cm x H 140cm

SSP-070 Calligraphy

**SSP-070** 'Running Script' Calligraphy Size: 137cm x 137cm