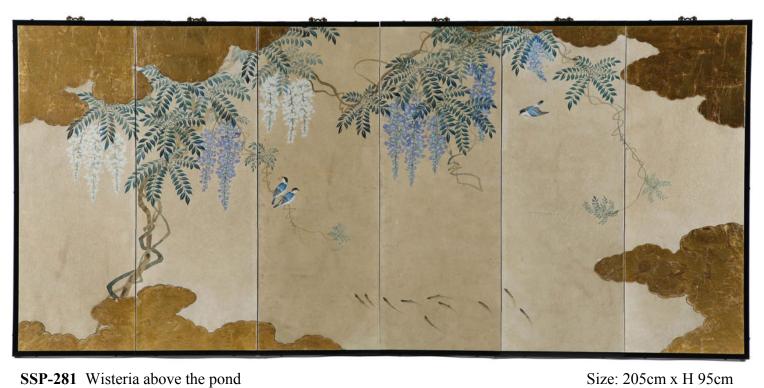

**SSP-273** Fans Size: 203cm x H 94cm

**SSP-274** Sunset Size: 137cm x 137cm

SSP-250 Big Cats in the Bamboo

SSP-251 Leopard in the Bamboo

Size: 200cm x H 140cm

SSP-275 Cranes by the River

SSP-276 Cranes by the River