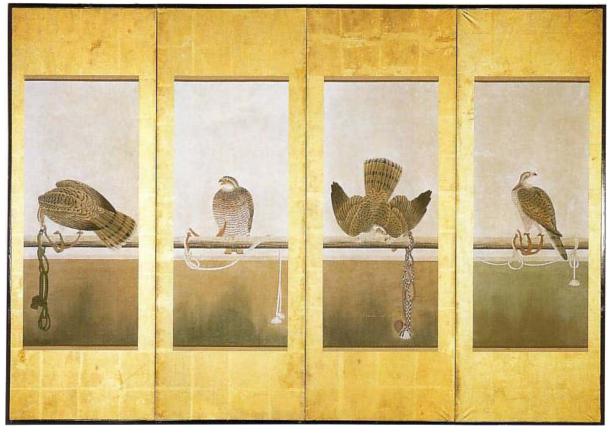

Size: 205cm x H 95cm

SSP-020 Standing Cranes

SSP-021 Standing Cranes

**SSP-003** Standing Cranes by River

Size: 345cm x H 160cm

Size: 345cm x H 160cm

SSP-017-S Silver Hawks

Size: 200cm x H 140cm

Individual panels are also available to order

Size: 53cm x H 140cm

**SSP-017-A** Hawks Also available as a 6 panel screen SSP-017

Size: 200cm x H 140cm

Size: 300cm x H 140cm

Size: 74cm x H 137cm per panel

Size:137cm 137cm