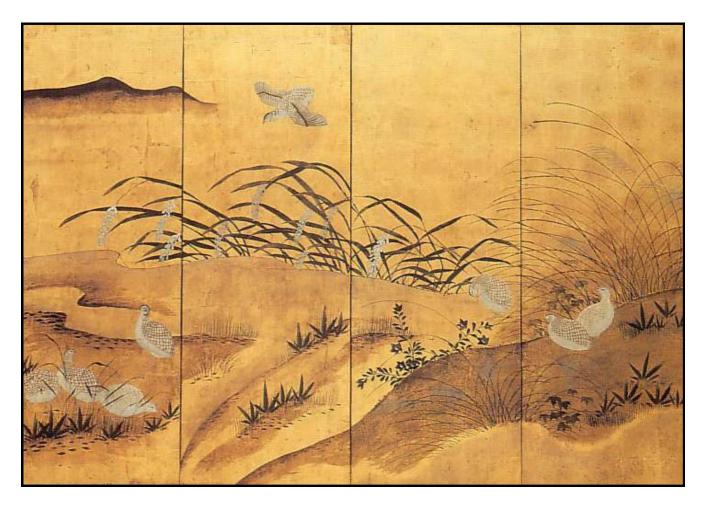

**SSP-077** Grouse by the River

Size: 205cm x H 95cm

**SSP-024** Grouse Size: 230cm x H 160cm

**SSP-297** Water Fowl in a gentle landscape 137cm x 137cm

SSP-043 White Peonies

Size: 137cm x 137cm **SSP-147** Yellow Hibiscus Flowers