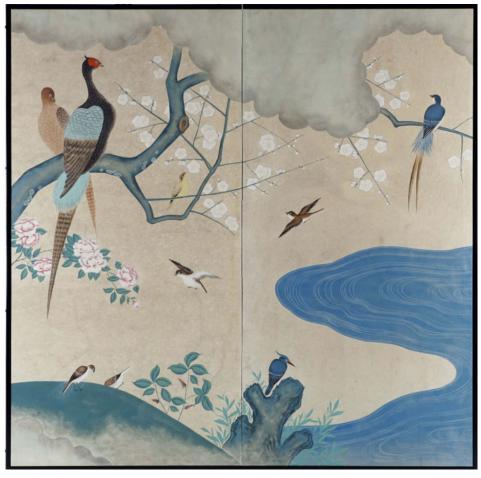

**SSP-273** Fans Size: 203cm x H 94cm

**SSP-274** Sunset Size: 137cm x 137cm

SSP-250 Big Cats in the Bamboo

SSP-251 Leopard in the Bamboo

Size: 200cm x H 140cm

SSP-275 Cranes by the River

SSP-276 Cranes by the River