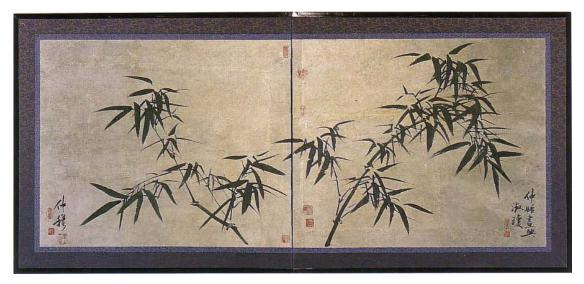

SSP-197-S Silver Grasses

SSP-175 Zen Bamboo Size: 137cm x 137cm

SSP-152 Bamboo Size: 200cm x H 140cm

SSP-022-A Bamboo Size: 205cm x H 95cm

SSP-158 Green Bamboo Size: 205cm x H 95cm

SSP-152-G Green Bamboo

SSP-167 Bamboo and Chops