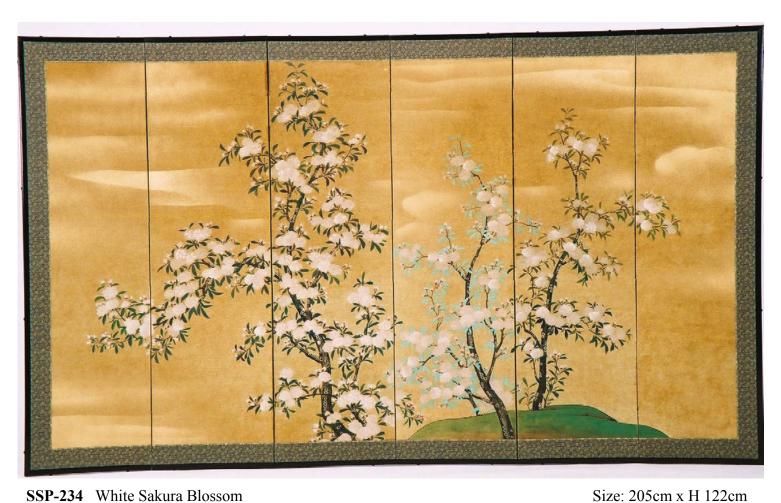

Size: 200cm x H 140cm

SSP-234 White Sakura Blossom

**SSP-193** Frozen Pine Trees

SSP-264 Wisteria and Peonies

Size: 137cm x 137cm

SSP-296 Wisteria and Narcissus

SSP-281 Wisteria above the pond

**SSP-277** Size: 137cm x 137cm