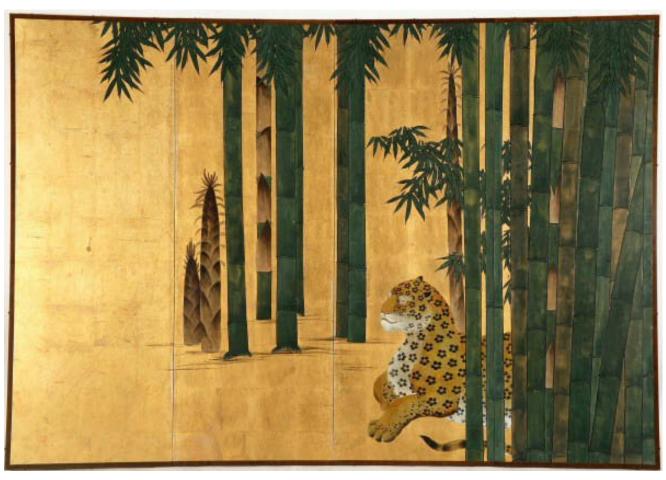

**SSP-273** Fans Size: 203cm x H 94cm

**SSP-274** Sunset Size: 137cm x 137cm

SSP-250 Big Cats in the Bamboo

SSP-251 Leopard in the Bamboo

Size: 200cm x H 140cm

SSP-275 Cranes by the River

SSP-276 Cranes by the River