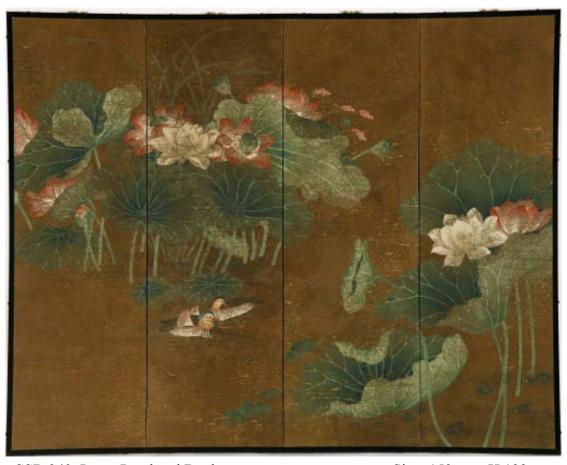

SSP-247 Pidgeon

Size: 71cm x H 99cm

SSP-240 Lotus Pond and Ducks

Size: 152cm x H 122cm

SSP-219 Paulownia & Chrysanthemums

**SSP-224** Lotus and Leaves Size: 46cm x H 122cm

SSP-213 Brown Lotus Leaves

SSP-056 Mount Fuji Size: 205cm x H 95cm