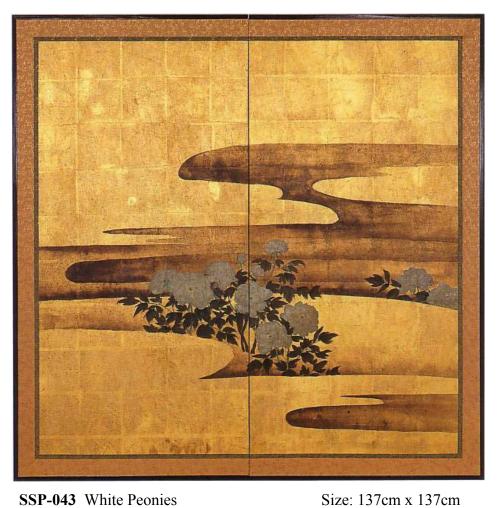

**SSP-077** Grouse by the River

Size: 205cm x H 95cm

**SSP-024** Grouse Size: 230cm x H 160cm

**SSP-297** Water Fowl in a gentle landscape 137cm x 137cm

SSP-043 White Peonies

Size: 137cm x 137cm **SSP-147** Yellow Hibiscus Flowers