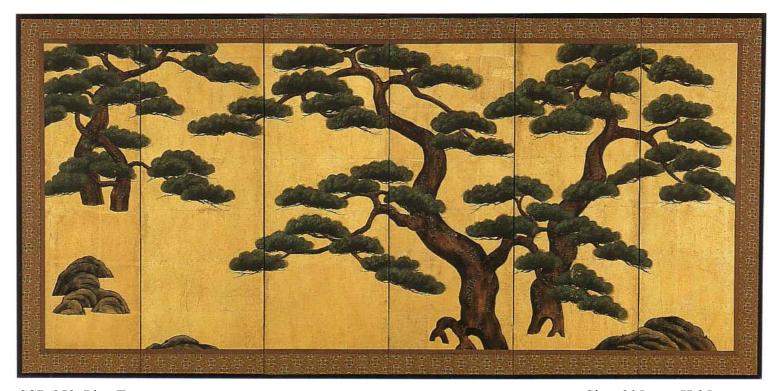

SSP-052 Pine Trees Size: 205cm x H 95cm

SSP-034 Iris with Bridge

SSP-144-S Irises Size: 107cm x H 122cm SSP-035 Iris Size: 145cm x H 170cm

SSP-176 Scattered Iris Size: 200cm x H 140cm

SSP-023-A Flowers on the Hill