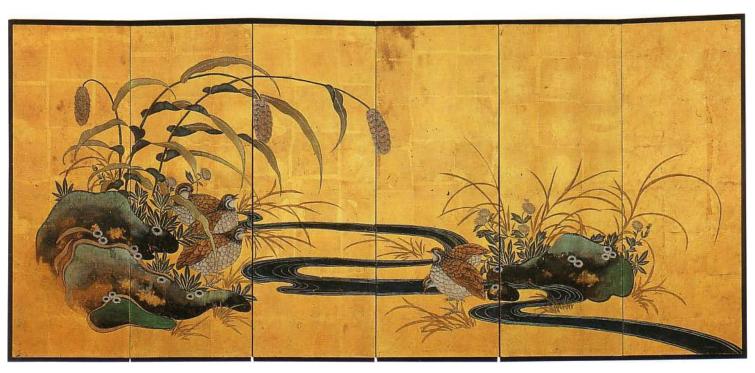

**SSP-077** Grouse by the River

Size: 205cm x H 95cm

**SSP-024** Grouse Size: 230cm x H 160cm

**SSP-297** Water Fowl in a gentle landscape 137cm x 137cm

SSP-043 White Peonies

Size: 137cm x 137cm **SSP-147** Yellow Hibiscus Flowers