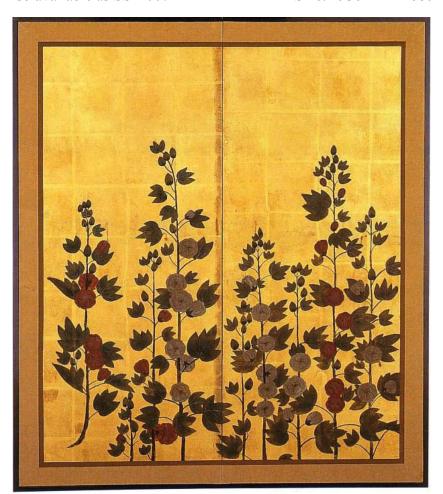

Size: 205cm x H 95cm

SSP-007-A Camelias\*Also available as SSP-007

Size: 137cm x 137cm Size: 193cm x H168cm

**SSP-012-A** Red & White Hollyhocks Size: 107cm x 122cm \*Also available as SSP-012 Size: 150cm x H180cm