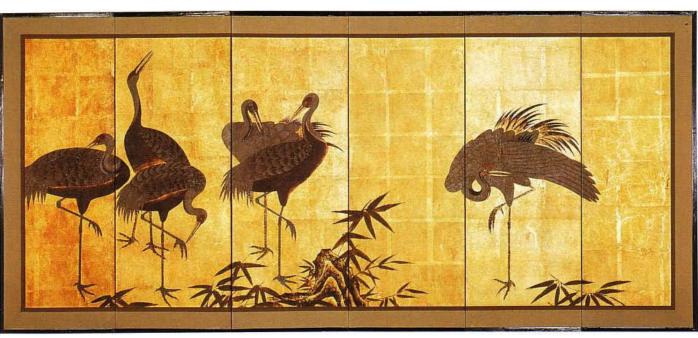

Size: 205cm x H 95cm

SSP-020 Standing Cranes

SSP-021 Standing Cranes

**SSP-003** Standing Cranes by River

Size: 345cm x H 160cm

Size: 345cm x H 160cm

SSP-017-S Silver Hawks

Size: 200cm x H 140cm