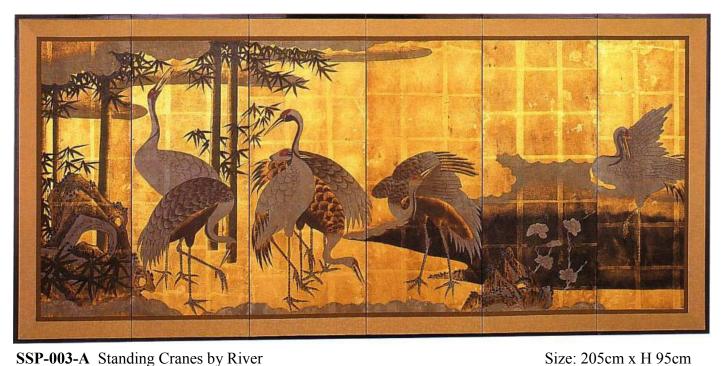

SSP-298 Faithful Cranes with Pine and Plum Size: 137cm x 137cm

Size: 137cm x 137cm

**SSP-116-S** Silver Standing Cranes

Size: 137cm x 137cm

**SSP-003-A** Standing Cranes by River

SSP-020-A Standing Cranes

SSP-021-A Standing Cranes