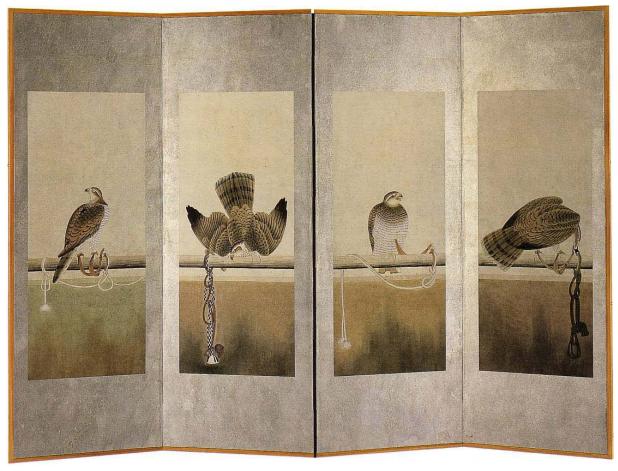

Size: 205cm x H 95cm

SSP-020 Standing Cranes

SSP-021 Standing Cranes

**SSP-003** Standing Cranes by River

Size: 345cm x H 160cm

Size: 345cm x H 160cm

SSP-017-S Silver Hawks

Size: 200cm x H 140cm