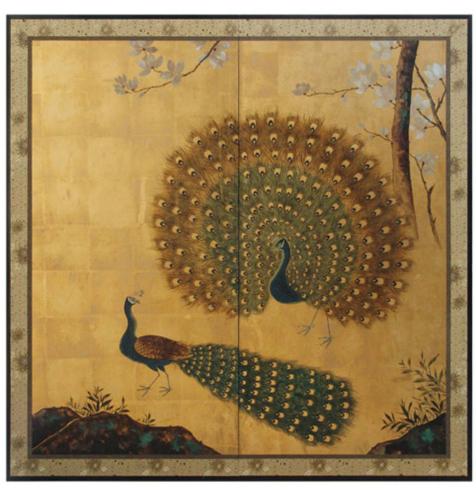

SSP-190 White Plum Blossom

SSP-284 Peacocks Size: 137cm x 137cm

SSP-018 Battle of Yashima

SSP-044 Archer Panel Size: 53cm x H 140cm

SSP-045 Archer Panel Size: 53cm x H 140cm

SSP-070 Calligraphy

**SSP-070** 'Running Script' Calligraphy Size: 137cm x 137cm