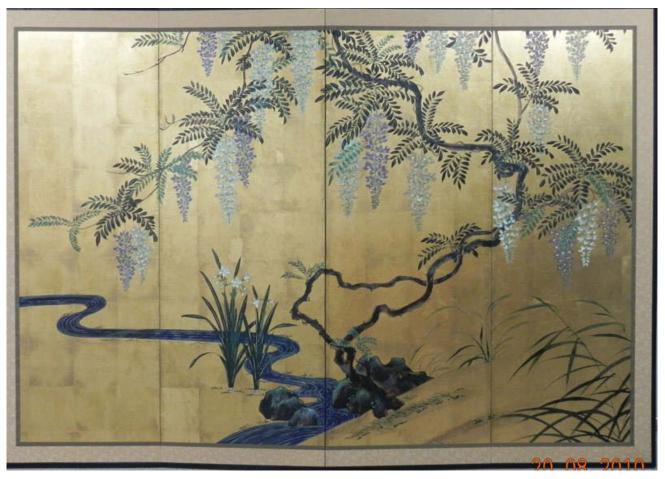

Size: 200cm x H 140cm

SSP-234 White Sakura Blossom

**SSP-193** Frozen Pine Trees

SSP-264 Wisteria and Peonies

Size: 137cm x 137cm

SSP-296 Wisteria and Narcissus

SSP-281 Wisteria above the pond

**SSP-277** Size: 137cm x 137cm