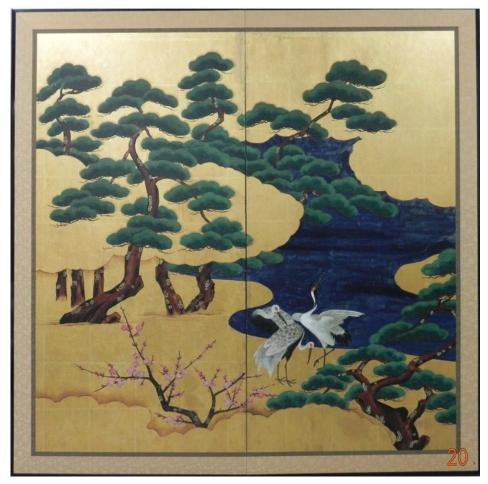

SSP-298 Faithful Cranes with Pine and Plum Size: 137cm x 137cm

Size: 137cm x 137cm

**SSP-116-S** Silver Standing Cranes

Size: 137cm x 137cm

**SSP-003-A** Standing Cranes by River

SSP-020-A Standing Cranes

SSP-021-A Standing Cranes

Size: 205cm x H 95cm

SSP-020 Standing Cranes

SSP-021 Standing Cranes

**SSP-003** Standing Cranes by River

Size: 345cm x H 160cm

Size: 345cm x H 160cm

SSP-017-S Silver Hawks

Size: 200cm x H 140cm