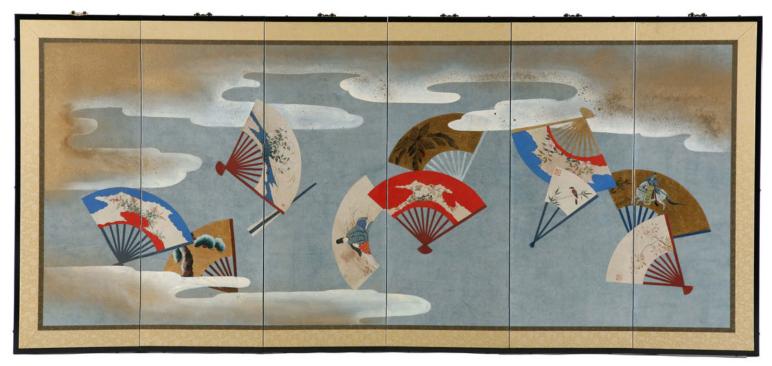

**SSP-273** Fans Size: 203cm x H 94cm

**SSP-274** Sunset Size: 137cm x 137cm

SSP-250 Big Cats in the Bamboo

SSP-251 Leopard in the Bamboo

Size: 200cm x H 140cm

SSP-275 Cranes by the River

SSP-276 Cranes by the River