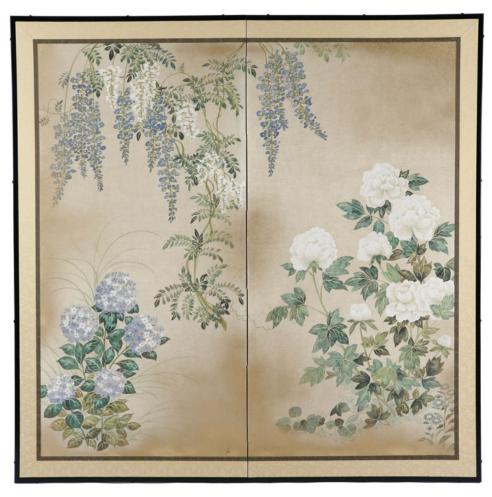

Size: 200cm x H 140cm

SSP-234 White Sakura Blossom

**SSP-193** Frozen Pine Trees

SSP-264 Wisteria and Peonies

Size: 137cm x 137cm

SSP-296 Wisteria and Narcissus

SSP-281 Wisteria above the pond

**SSP-277** Size: 137cm x 137cm