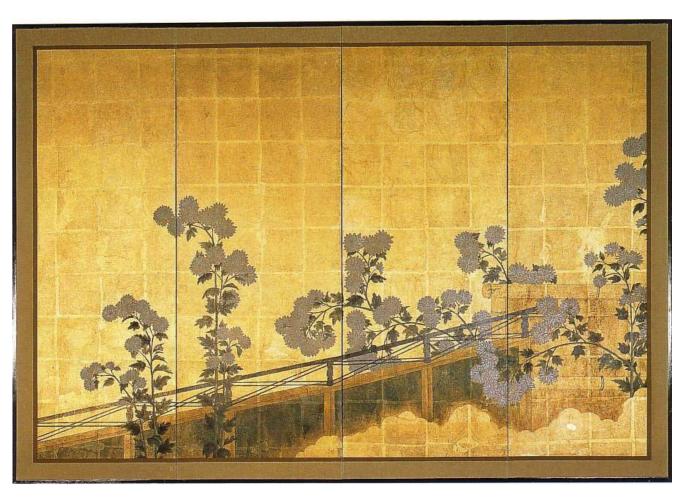

137cm x H 64cm

SSP-166 Bamboo with Calligraphy

137cm x H 64cm

SSP-282 Cherry Blossom Branch

137cm x H 64cm

SSP-279 Chrysanthemums

Size: 200cm x H 140cm

SSP-280 Spring Scene