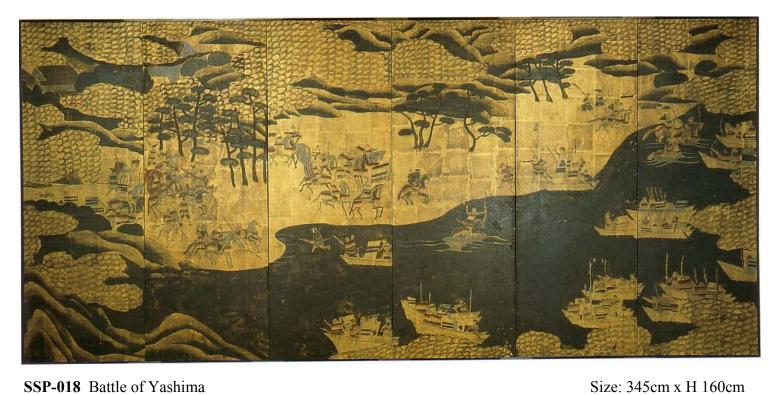

SSP-190 White Plum Blossom

SSP-284 Peacocks Size: 137cm x 137cm

SSP-018 Battle of Yashima

SSP-044 Archer Panel Size: 53cm x H 140cm

SSP-045 Archer Panel Size: 53cm x H 140cm

SSP-070 Calligraphy

**SSP-070** 'Running Script' Calligraphy Size: 137cm x 137cm