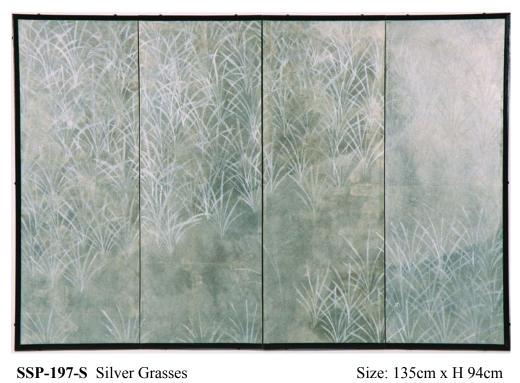

SSP-197-S Silver Grasses

SSP-175 Zen Bamboo Size: 137cm x 137cm

SSP-152 Bamboo Size: 200cm x H 140cm

SSP-022-A Bamboo Size: 205cm x H 95cm

SSP-158 Green Bamboo Size: 205cm x H 95cm

SSP-152-G Green Bamboo

SSP-167 Bamboo and Chops