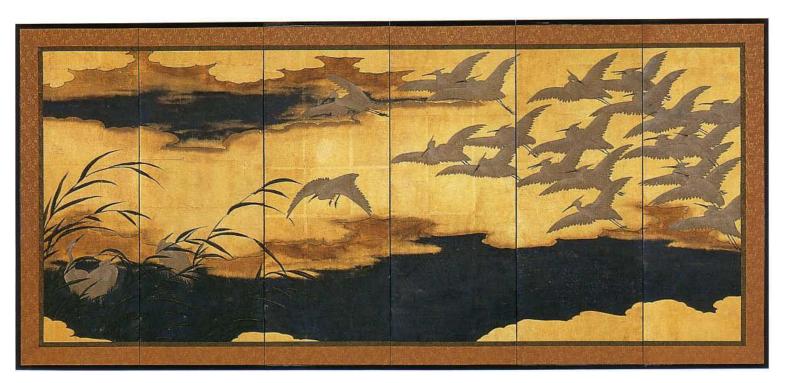

**SSP-015-A** Flowering Grasses Size: 107cm x H 122cm

**SSP-016-A** Flowering Grasses Size: 107cm x H 122cm

SSP-146 Weeping Cherry

SSP-148 Chrysanthemums & Fence

Size: 200cm x H 140cm

SSP-164 Flying Cranes