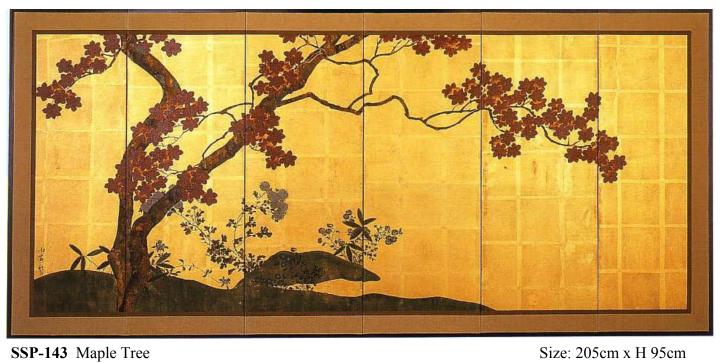

SSP-142 Mallows

SSP-143 Maple Tree

**SSP-151** Summer Flowers

Size: 205cm x H 95cm

SSP-291 Red & White Plum Blossom

SSP-289 Red & White Plum Blossom

SSP-287 An Autumn Maple by Waters Edge

Size: 205cm x H 95cm