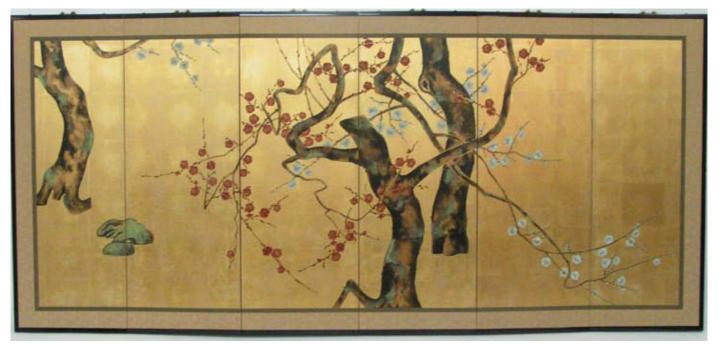

Size: 205cm x H 95cm

SSP-145 Cherry Blossom

SSP-141 Persimmon Tree

Size: 137cm x 137cm

**SSP-189** Persimmons Branch with Birds Size: 137cm x 137cm

SSP-205 Plum Blossom & Red Camelias

**SSP-243** Tree Peonies & Spring Blossom

SSP-142 Mallows

SSP-143 Maple Tree

**SSP-151** Summer Flowers

Size: 205cm x H 95cm

SSP-291 Red & White Plum Blossom

SSP-289 Red & White Plum Blossom

SSP-287 An Autumn Maple by Waters Edge

Size: 205cm x H 95cm

SSP-190 White Plum Blossom

SSP-284 Peacocks Size: 137cm x 137cm

SSP-018 Battle of Yashima

SSP-044 Archer Panel Size: 53cm x H 140cm

SSP-045 Archer Panel Size: 53cm x H 140cm

SSP-070 Calligraphy

**SSP-070** 'Running Script' Calligraphy Size: 137cm x 137cm