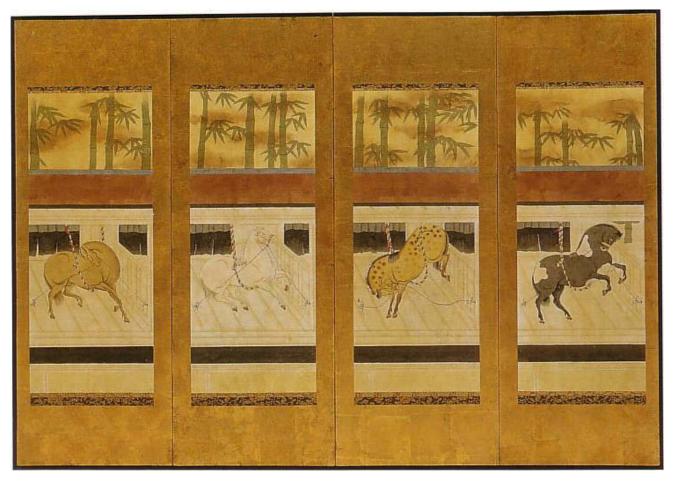

SSP-065 Ponies in a Stable

SSP-065-A Horses in a Stable

Size: 200cm x H 140cm

SSP-036 Ponies in a Stable

Size: 205cm x H 95cm

SSP-215 Horses and Grooms in the Stable

SSP-192 Warriors by the Sea

Size: 205cm x H 95cm