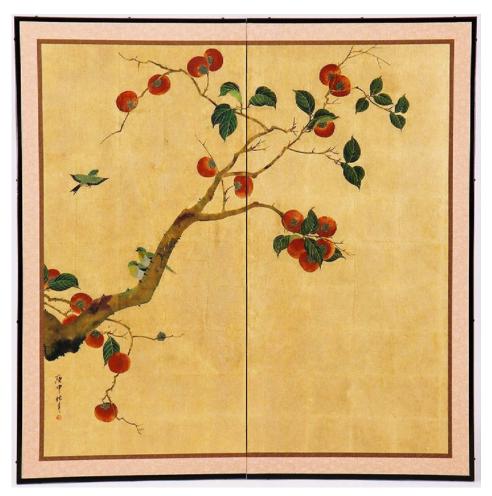

Size: 205cm x H 95cm

SSP-145 Cherry Blossom

SSP-141 Persimmon Tree

Size: 137cm x 137cm

**SSP-189** Persimmons Branch with Birds Size: 137cm x 137cm

SSP-205 Plum Blossom & Red Camelias

**SSP-243** Tree Peonies & Spring Blossom