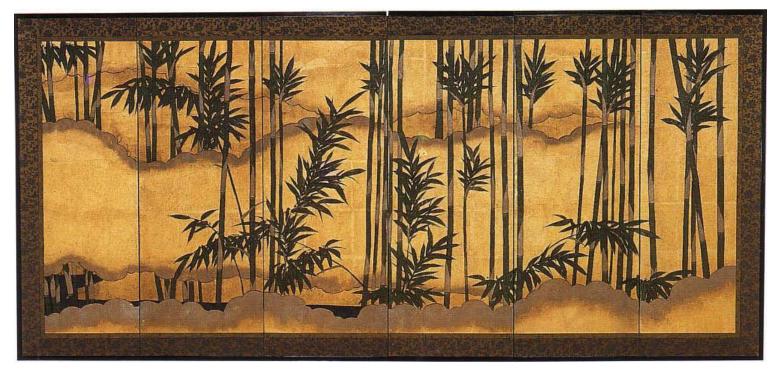

SSP-197-S Silver Grasses

SSP-175 Zen Bamboo Size: 137cm x 137cm

SSP-152 Bamboo Size: 200cm x H 140cm

SSP-022-A Bamboo Size: 205cm x H 95cm

SSP-158 Green Bamboo Size: 205cm x H 95cm

SSP-152-G Green Bamboo

SSP-167 Bamboo and Chops