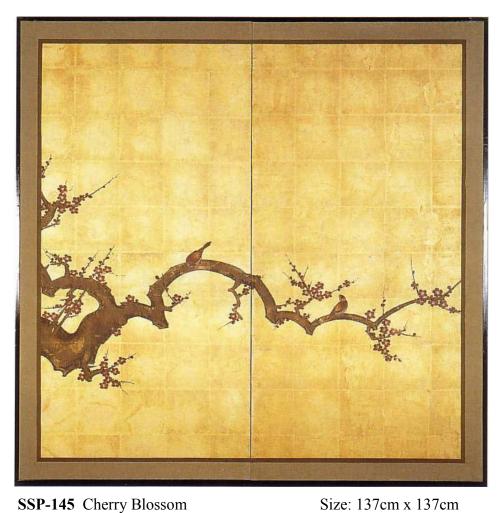

Size: 205cm x H 95cm

SSP-145 Cherry Blossom

SSP-141 Persimmon Tree

Size: 137cm x 137cm

**SSP-189** Persimmons Branch with Birds Size: 137cm x 137cm

SSP-205 Plum Blossom & Red Camelias

**SSP-243** Tree Peonies & Spring Blossom