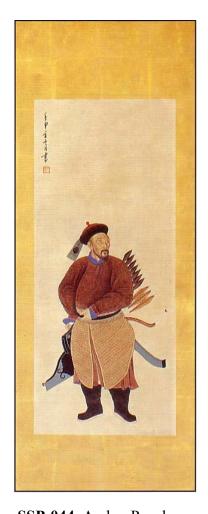

SSP-190 White Plum Blossom

SSP-284 Peacocks Size: 137cm x 137cm

SSP-018 Battle of Yashima

SSP-044 Archer Panel Size: 53cm x H 140cm

SSP-045 Archer Panel Size: 53cm x H 140cm

SSP-070 Calligraphy

**SSP-070** 'Running Script' Calligraphy Size: 137cm x 137cm