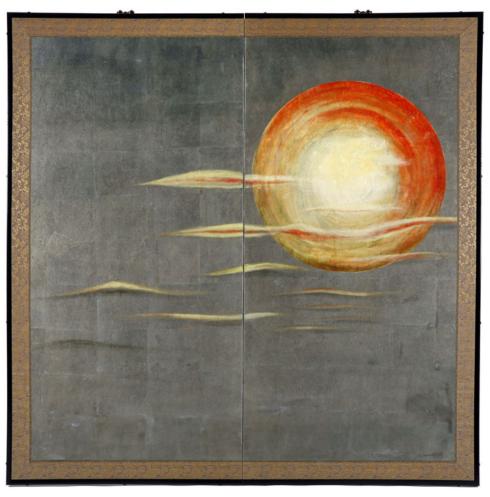

**SSP-273** Fans Size: 203cm x H 94cm

**SSP-274** Sunset Size: 137cm x 137cm

SSP-250 Big Cats in the Bamboo

SSP-251 Leopard in the Bamboo

Size: 200cm x H 140cm

SSP-275 Cranes by the River

SSP-276 Cranes by the River