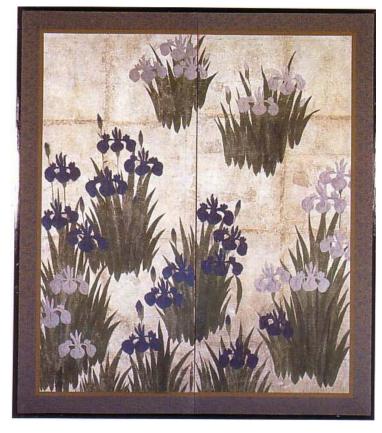

SSP-052 Pine Trees Size: 205cm x H 95cm

SSP-034 Iris with Bridge

SSP-144-S Irises Size: 107cm x H 122cm SSP-035 Iris Size: 145cm x H 170cm

SSP-176 Scattered Iris Size: 200cm x H 140cm

SSP-023-A Flowers on the Hill