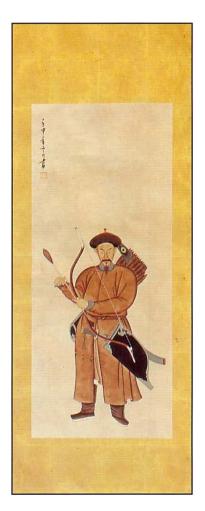

SSP-190 White Plum Blossom

SSP-284 Peacocks Size: 137cm x 137cm

SSP-018 Battle of Yashima

SSP-044 Archer Panel Size: 53cm x H 140cm

SSP-045 Archer Panel Size: 53cm x H 140cm

SSP-070 Calligraphy

**SSP-070** 'Running Script' Calligraphy Size: 137cm x 137cm