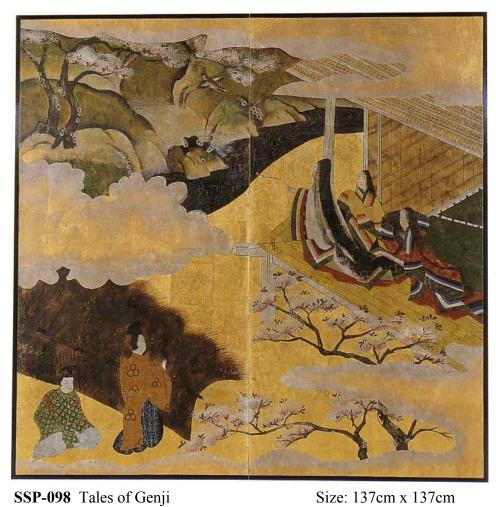

Light or dark brocades, or no brocade at all?

The sizes we normally make for wall mounted screens range from the smallest at 63cm x 137cm to the largest 160cm x 345cm

SSP-098 Tales of Genji

SSP-140 Fans Size: 137cm x 137cm