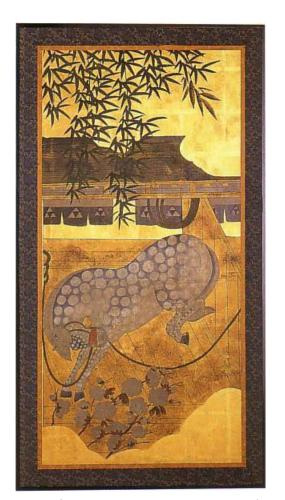

SSP-065 Ponies in a Stable

SSP-065-A Horses in a Stable

Size: 200cm x H 140cm

SSP-036 Ponies in a Stable

Size: 205cm x H 95cm

SSP-215 Horses and Grooms in the Stable

SSP-192 Warriors by the Sea

Size: 205cm x H 95cm