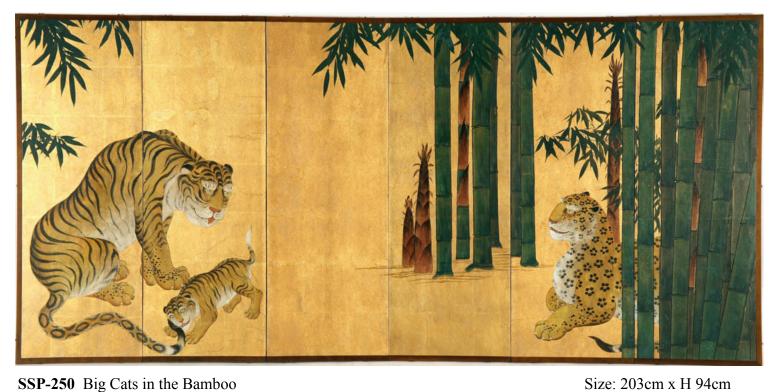

**SSP-273** Fans Size: 203cm x H 94cm

**SSP-274** Sunset Size: 137cm x 137cm

SSP-250 Big Cats in the Bamboo

SSP-251 Leopard in the Bamboo

Size: 200cm x H 140cm

SSP-275 Cranes by the River

SSP-276 Cranes by the River