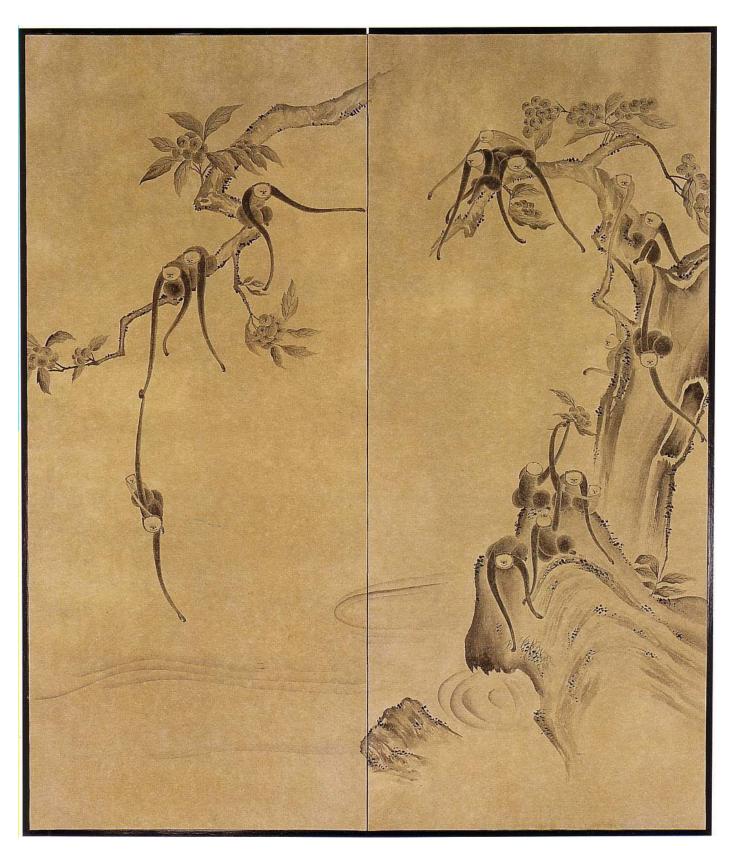

**SSP-278** Size: 205cm x H 95cm

SSP-286 A Winter Landscape of Egret

Size:137cm x 137cm

SSP-157 Flying Egrets

**SSP-078** Gibbons
Also available as SSP-078-A

Size: 145cm x H 169cm Size: 137cm x H 137cm

**SSP-293** Pink & White Spring Blossom with Sun Size: 76cm x H 152cm