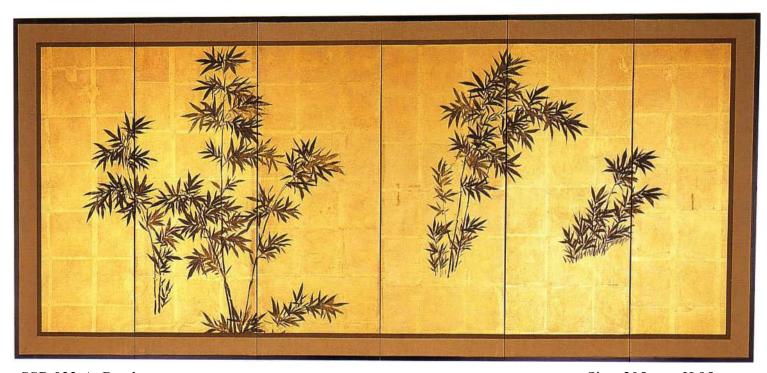

SSP-197-S Silver Grasses

SSP-175 Zen Bamboo Size: 137cm x 137cm

SSP-152 Bamboo Size: 200cm x H 140cm

SSP-022-A Bamboo Size: 205cm x H 95cm

SSP-158 Green Bamboo Size: 205cm x H 95cm

SSP-152-G Green Bamboo

SSP-167 Bamboo and Chops