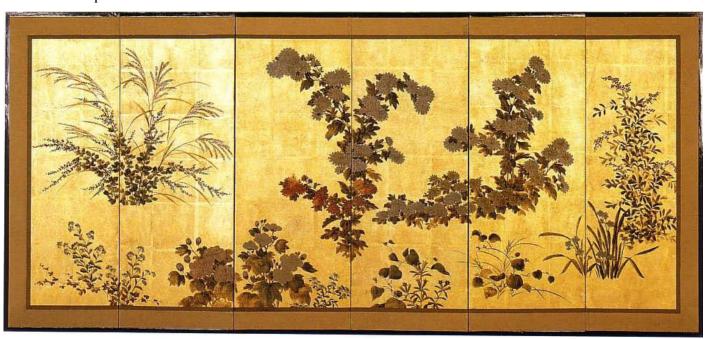

137cm x H 64cm

SSP-166 Bamboo with Calligraphy

137cm x H 64cm

SSP-282 Cherry Blossom Branch

137cm x H 64cm

SSP-279 Chrysanthemums

Size: 200cm x H 140cm

SSP-280 Spring Scene

**SSP-015-A** Flowering Grasses Size: 107cm x H 122cm

**SSP-016-A** Flowering Grasses Size: 107cm x H 122cm

SSP-146 Weeping Cherry

SSP-148 Chrysanthemums & Fence

Size: 200cm x H 140cm

SSP-164 Flying Cranes