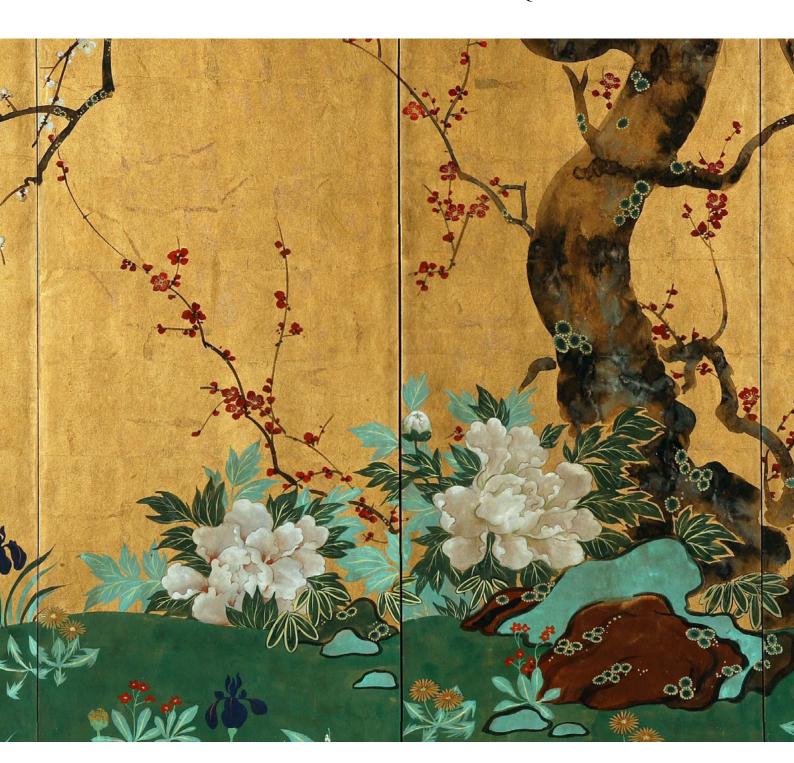

Size: 205cm x H 95cm

SSP-145 Cherry Blossom

SSP-141 Persimmon Tree

Size: 137cm x 137cm

**SSP-189** Persimmons Branch with Birds Size: 137cm x 137cm

SSP-205 Plum Blossom & Red Camelias

**SSP-243** Tree Peonies & Spring Blossom