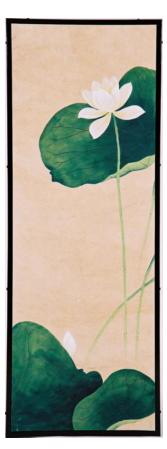

SSP-247 Pidgeon

Size: 71cm x H 99cm

SSP-240 Lotus Pond and Ducks

Size: 152cm x H 122cm

SSP-219 Paulownia & Chrysanthemums

**SSP-224** Lotus and Leaves Size: 46cm x H 122cm

SSP-213 Brown Lotus Leaves

SSP-056 Mount Fuji Size: 205cm x H 95cm