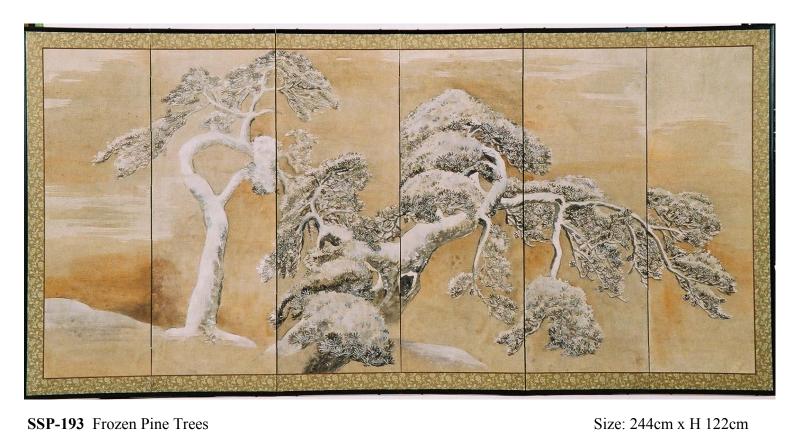

Size: 200cm x H 140cm

SSP-234 White Sakura Blossom

**SSP-193** Frozen Pine Trees

SSP-264 Wisteria and Peonies

Size: 137cm x 137cm

SSP-296 Wisteria and Narcissus

SSP-281 Wisteria above the pond

**SSP-277** Size: 137cm x 137cm