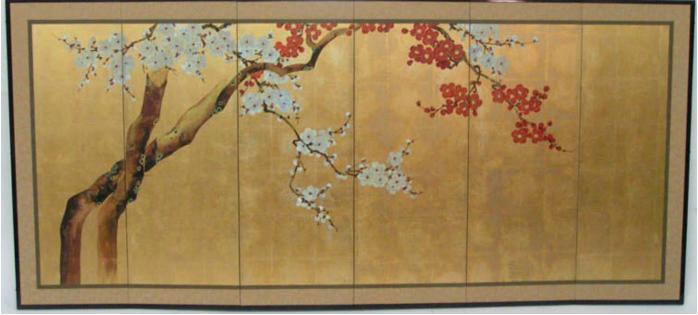

Size: 205cm x H 95cm

SSP-145 Cherry Blossom

SSP-141 Persimmon Tree

Size: 137cm x 137cm

**SSP-189** Persimmons Branch with Birds Size: 137cm x 137cm

SSP-205 Plum Blossom & Red Camelias

**SSP-243** Tree Peonies & Spring Blossom