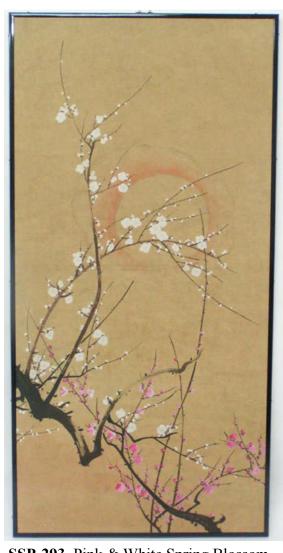

**SSP-278** Size: 205cm x H 95cm

SSP-286 A Winter Landscape of Egret

Size:137cm x 137cm

SSP-157 Flying Egrets

**SSP-078** Gibbons
Also available as SSP-078-A

Size: 145cm x H 169cm Size: 137cm x H 137cm

**SSP-293** Pink & White Spring Blossom with Sun Size: 76cm x H 152cm