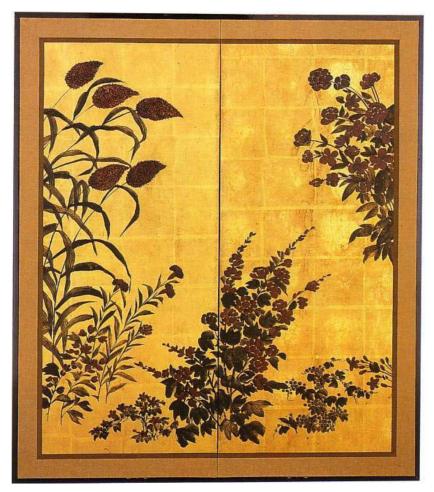

The group of screens collected together here in our collection displays a wide variety of themes and includes works representative of most of the major schools of Japanese art, with a focus on the early 17th Century works which beautifully document the decorative taste of an increasingly affluent society. The use of gold in screen paintings was perfected during the Momoyana period (1573-1615) when some of the finest screens were commissioned by the warrior elite. Many such examples are included in this collection, particularly of the Rimpa school which was extremely influential in defining the Japanese decorative arts tradition of the 17th and 18th centuries.