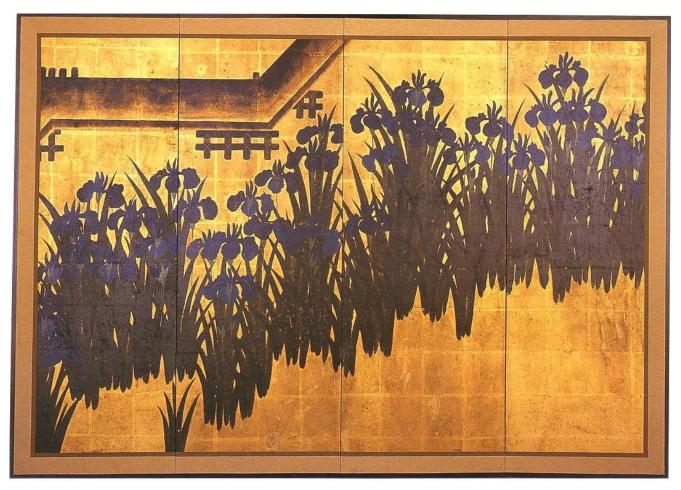

SSP-052 Pine Trees Size: 205cm x H 95cm

SSP-034 Iris with Bridge

SSP-144-S Irises Size: 107cm x H 122cm SSP-035 Iris Size: 145cm x H 170cm

SSP-176 Scattered Iris Size: 200cm x H 140cm

SSP-023-A Flowers on the Hill