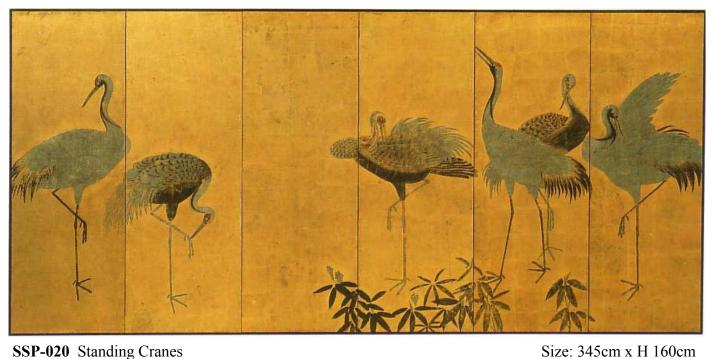

Size: 205cm x H 95cm

SSP-020 Standing Cranes

SSP-021 Standing Cranes

**SSP-003** Standing Cranes by River

Size: 345cm x H 160cm

Size: 345cm x H 160cm

SSP-017-S Silver Hawks

Size: 200cm x H 140cm