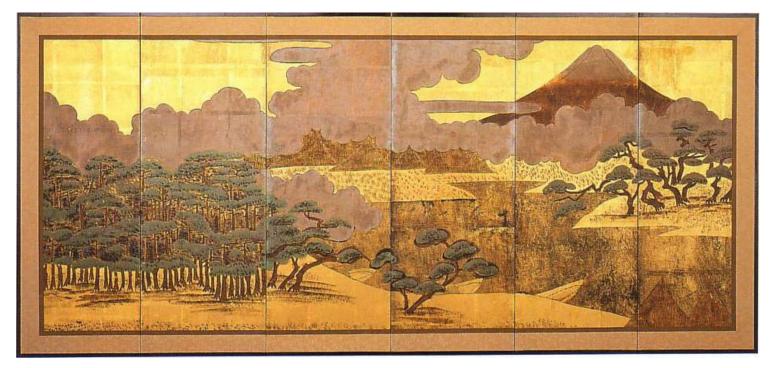

SSP-247 Pidgeon

Size: 71cm x H 99cm

SSP-240 Lotus Pond and Ducks

Size: 152cm x H 122cm

SSP-219 Paulownia & Chrysanthemums

**SSP-224** Lotus and Leaves Size: 46cm x H 122cm

SSP-213 Brown Lotus Leaves

SSP-056 Mount Fuji Size: 205cm x H 95cm