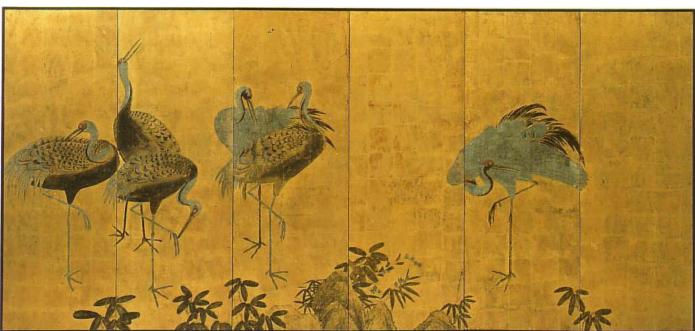

**SSP-273** Fans Size: 203cm x H 94cm

**SSP-274** Sunset Size: 137cm x 137cm

SSP-250 Big Cats in the Bamboo

SSP-251 Leopard in the Bamboo

Size: 200cm x H 140cm

SSP-275 Cranes by the River

SSP-276 Cranes by the River