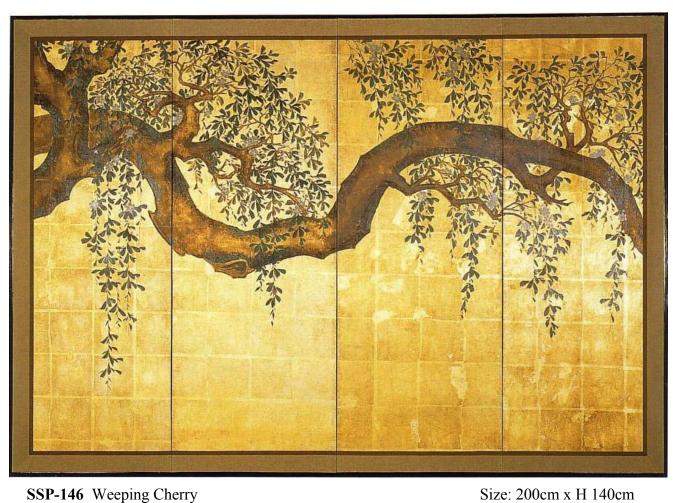

**SSP-015-A** Flowering Grasses Size: 107cm x H 122cm

**SSP-016-A** Flowering Grasses Size: 107cm x H 122cm

SSP-146 Weeping Cherry

SSP-148 Chrysanthemums & Fence

Size: 200cm x H 140cm

SSP-164 Flying Cranes