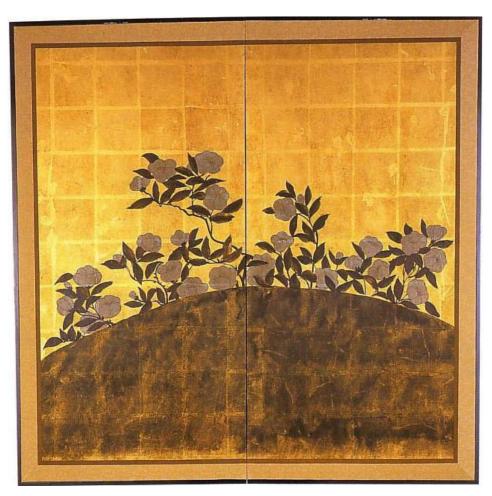

SSP-052 Pine Trees Size: 205cm x H 95cm

SSP-034 Iris with Bridge

SSP-144-S Irises Size: 107cm x H 122cm SSP-035 Iris Size: 145cm x H 170cm

SSP-176 Scattered Iris Size: 200cm x H 140cm

SSP-023-A Flowers on the Hill