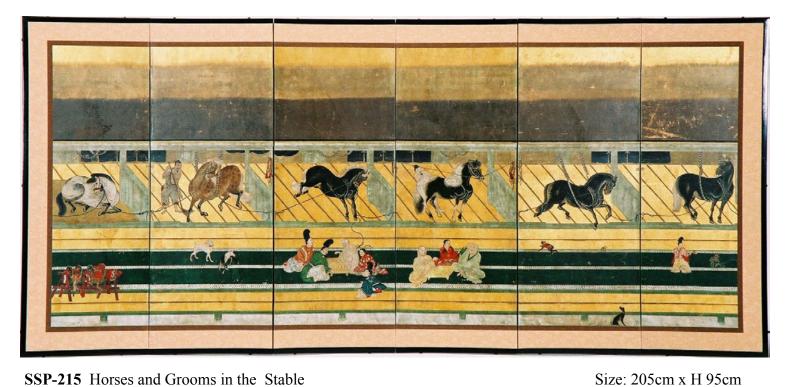

SSP-065 Ponies in a Stable

SSP-065-A Horses in a Stable

Size: 200cm x H 140cm

SSP-036 Ponies in a Stable

Size: 205cm x H 95cm

SSP-215 Horses and Grooms in the Stable

SSP-192 Warriors by the Sea

Size: 205cm x H 95cm