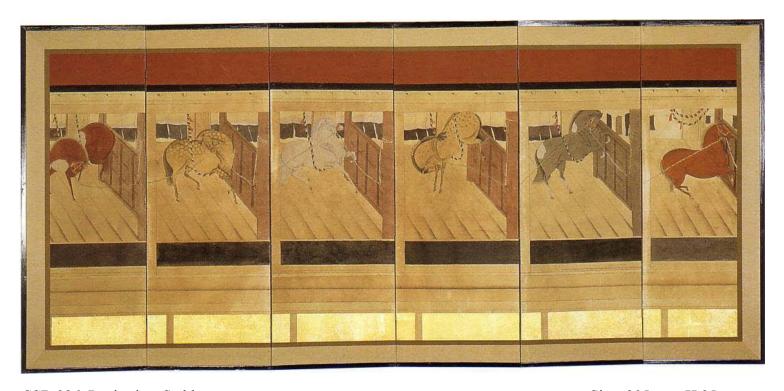

SSP-065 Ponies in a Stable

SSP-065-A Horses in a Stable

Size: 200cm x H 140cm

SSP-036 Ponies in a Stable

Size: 205cm x H 95cm

SSP-215 Horses and Grooms in the Stable

SSP-192 Warriors by the Sea

Size: 205cm x H 95cm