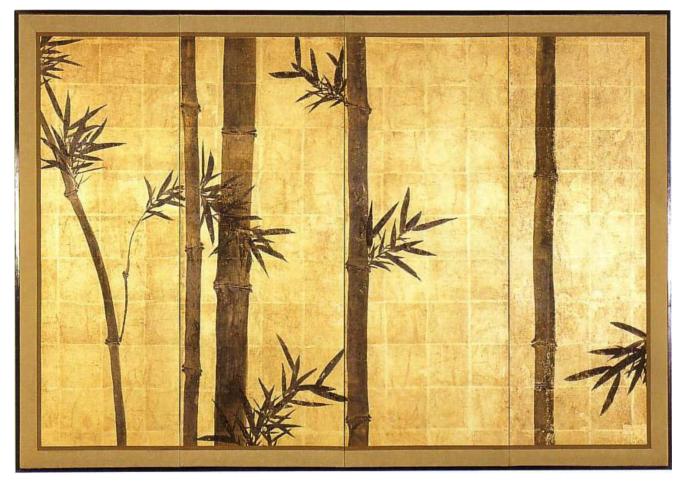

SSP-197-S Silver Grasses

SSP-175 Zen Bamboo Size: 137cm x 137cm

SSP-152 Bamboo Size: 200cm x H 140cm

SSP-022-A Bamboo Size: 205cm x H 95cm

SSP-158 Green Bamboo Size: 205cm x H 95cm

SSP-152-G Green Bamboo

SSP-167 Bamboo and Chops