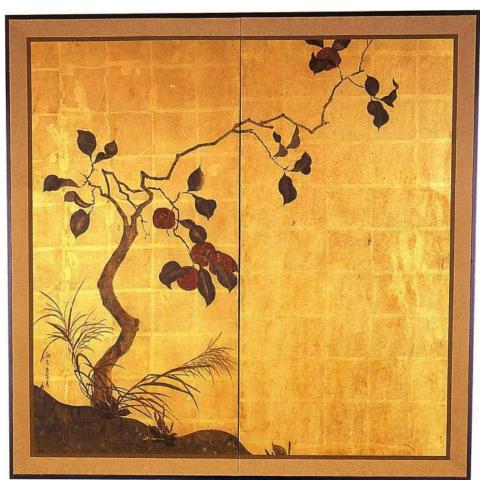

Size: 205cm x H 95cm

SSP-145 Cherry Blossom

SSP-141 Persimmon Tree

Size: 137cm x 137cm

**SSP-189** Persimmons Branch with Birds Size: 137cm x 137cm

SSP-205 Plum Blossom & Red Camelias

**SSP-243** Tree Peonies & Spring Blossom