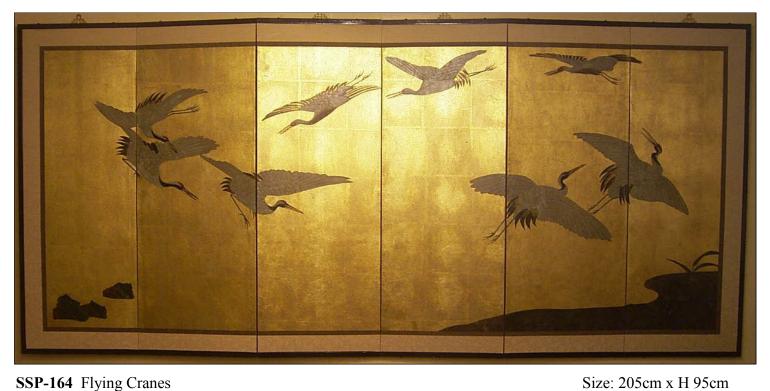

**SSP-015-A** Flowering Grasses Size: 107cm x H 122cm

**SSP-016-A** Flowering Grasses Size: 107cm x H 122cm

SSP-146 Weeping Cherry

SSP-148 Chrysanthemums & Fence

Size: 200cm x H 140cm

SSP-164 Flying Cranes