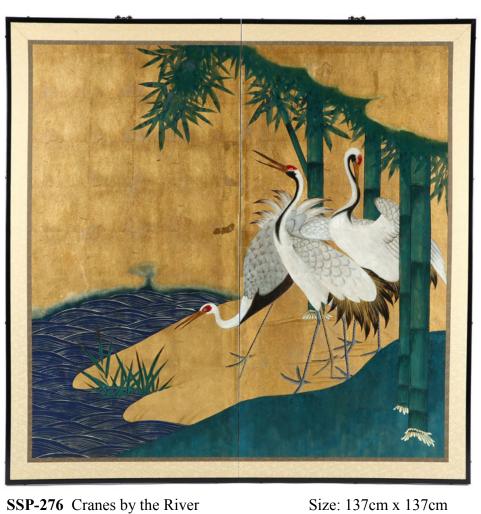

SSP-298 Faithful Cranes with Pine and Plum Size: 137cm x 137cm

Size: 137cm x 137cm

**SSP-116-S** Silver Standing Cranes

Size: 137cm x 137cm

**SSP-003-A** Standing Cranes by River

SSP-020-A Standing Cranes

SSP-021-A Standing Cranes