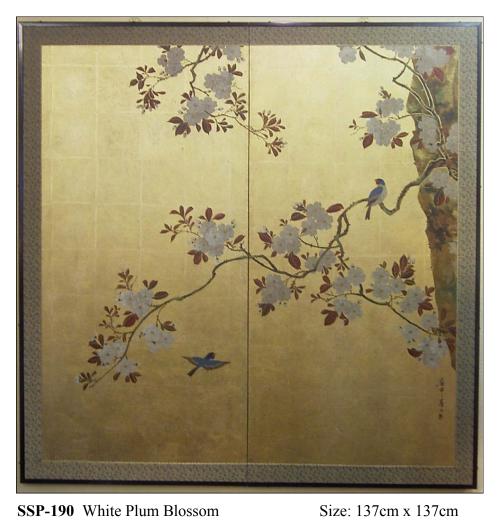

SSP-190 White Plum Blossom

SSP-284 Peacocks Size: 137cm x 137cm

SSP-018 Battle of Yashima

SSP-044 Archer Panel Size: 53cm x H 140cm

SSP-045 Archer Panel Size: 53cm x H 140cm

SSP-070 Calligraphy

**SSP-070** 'Running Script' Calligraphy Size: 137cm x 137cm