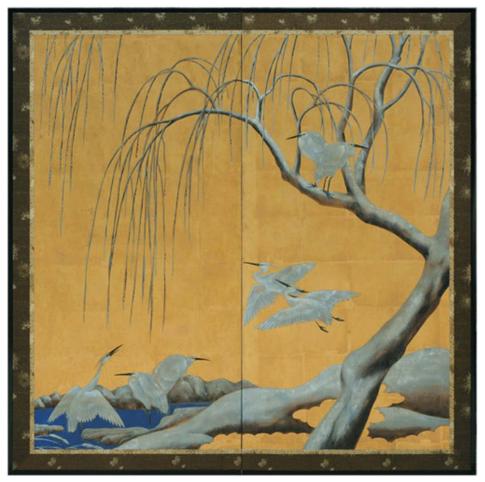

**SSP-273** Fans Size: 203cm x H 94cm

**SSP-274** Sunset Size: 137cm x 137cm

SSP-250 Big Cats in the Bamboo

SSP-251 Leopard in the Bamboo

Size: 200cm x H 140cm

SSP-275 Cranes by the River

SSP-276 Cranes by the River