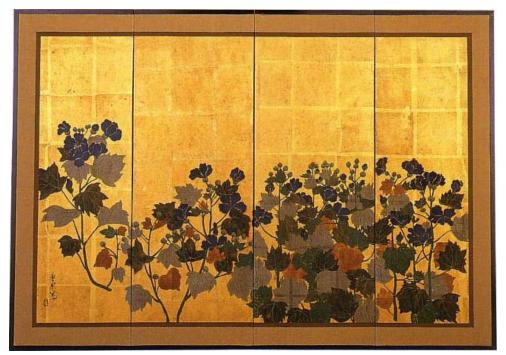

SSP-142 Mallows

SSP-143 Maple Tree

**SSP-151** Summer Flowers

Size: 205cm x H 95cm

SSP-291 Red & White Plum Blossom

SSP-289 Red & White Plum Blossom

SSP-287 An Autumn Maple by Waters Edge

Size: 205cm x H 95cm