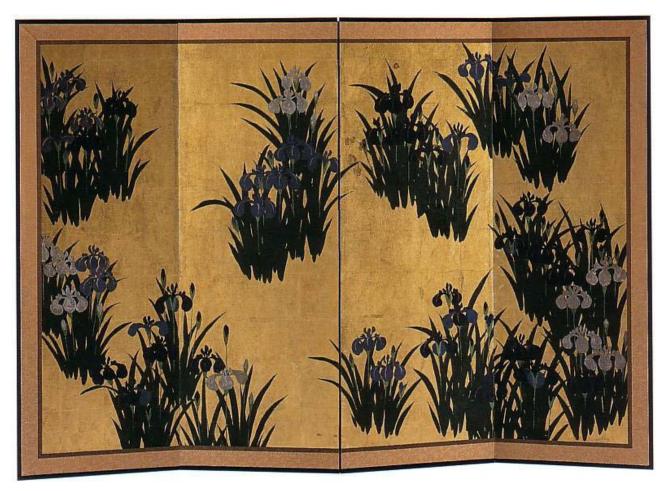

SSP-052 Pine Trees Size: 205cm x H 95cm

SSP-034 Iris with Bridge

SSP-144-S Irises Size: 107cm x H 122cm SSP-035 Iris Size: 145cm x H 170cm

SSP-176 Scattered Iris Size: 200cm x H 140cm

SSP-023-A Flowers on the Hill