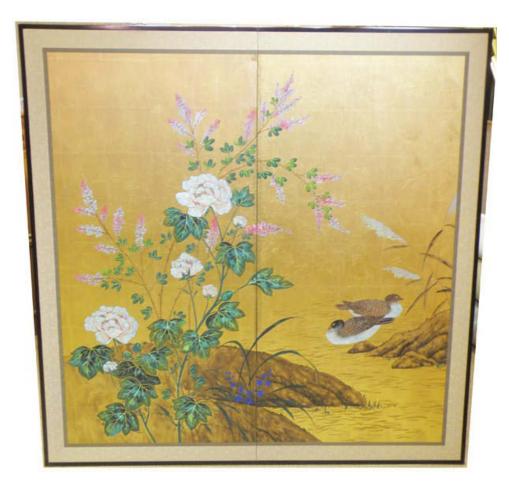

Flowers on the Hill



SSP-142 Mallows





SSP-143 Maple Tree



**SSP-151** Summer Flowers

Size: 205cm x H 95cm



SSP-291 Red & White Plum Blossom





SSP-289 Red & White Plum Blossom



SSP-287 An Autumn Maple by Waters Edge

Size: 205cm x H 95cm

Size: 205cm x H 95cm



SSP-007-A Camelias\*Also available as SSP-007

Size: 137cm x 137cm Size: 193cm x H168cm



**SSP-012-A** Red & White Hollyhocks Size: 107cm x 122cm \*Also available as SSP-012 Size: 150cm x H180cm



**SSP-015-A** Flowering Grasses Size: 107cm x H 122cm



**SSP-016-A** Flowering Grasses Size: 107cm x H 122cm



SSP-146 Weeping Cherry



SSP-148 Chrysanthemums & Fence

Size: 200cm x H 140cm



SSP-164 Flying Cranes



**SSP-077** Grouse by the River

Size: 205cm x H 95cm



**SSP-024** Grouse Size: 230cm x H 160cm



**SSP-297** Water Fowl in a gentle landscape 137cm x 137cm



SSP-043 White Peonies



Size: 137cm x 137cm **SSP-147** Yellow Hibiscus Flowers



SSP-190 White Plum Blossom



SSP-284 Peacocks Size: 137cm x 137cm



SSP-018 Battle of Yashima



SSP-044 Archer Panel Size: 53cm x H 140cm



SSP-045 Archer Panel Size: 53cm x H 140cm



SSP-070 Calligraphy



**SSP-070** 'Running Script' Calligraphy Size: 137cm x 137cm