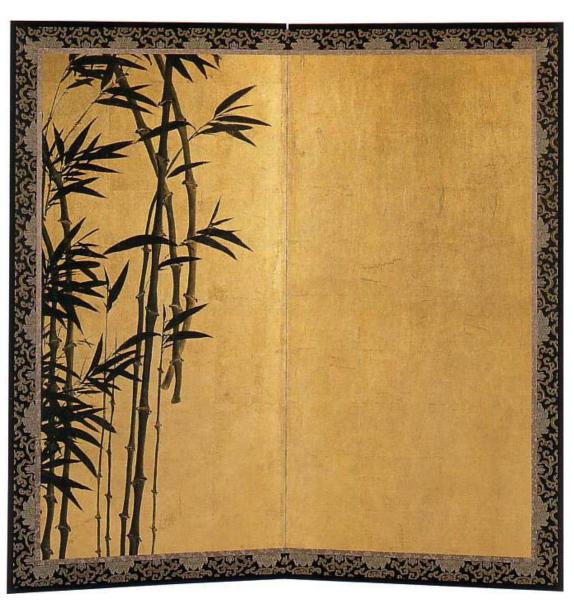

SSP-197-S Silver Grasses

SSP-175 Zen Bamboo Size: 137cm x 137cm

SSP-152 Bamboo Size: 200cm x H 140cm

SSP-022-A Bamboo Size: 205cm x H 95cm

SSP-158 Green Bamboo Size: 205cm x H 95cm

SSP-152-G Green Bamboo

SSP-167 Bamboo and Chops