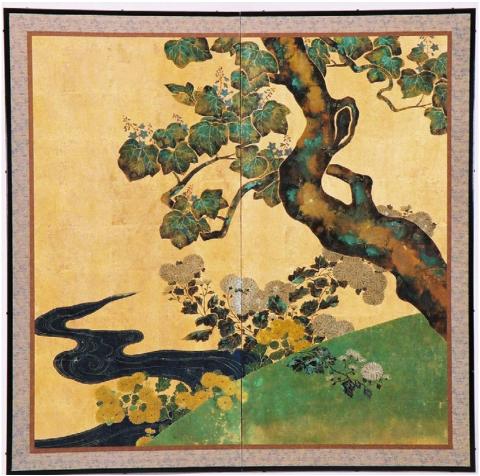

Light or dark brocades, or no brocade at all?

The sizes we normally make for wall mounted screens range from the smallest at 63cm x 137cm to the largest 160cm x 345cm

SSP-098 Tales of Genji

SSP-140 Fans Size: 137cm x 137cm