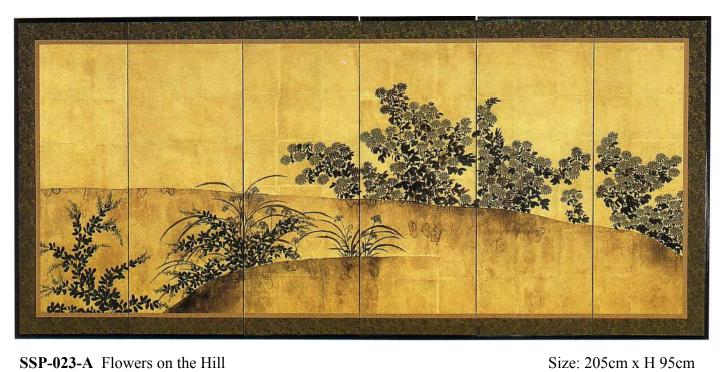

SSP-052 Pine Trees Size: 205cm x H 95cm

SSP-034 Iris with Bridge

SSP-144-S Irises Size: 107cm x H 122cm SSP-035 Iris Size: 145cm x H 170cm

SSP-176 Scattered Iris Size: 200cm x H 140cm

SSP-023-A Flowers on the Hill