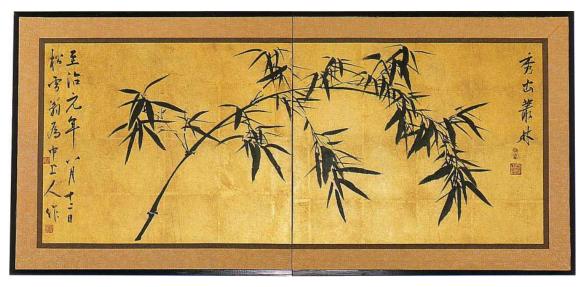

SSP-197-S Silver Grasses

SSP-175 Zen Bamboo Size: 137cm x 137cm

SSP-152 Bamboo Size: 200cm x H 140cm

SSP-022-A Bamboo Size: 205cm x H 95cm

SSP-158 Green Bamboo Size: 205cm x H 95cm

SSP-152-G Green Bamboo

SSP-167 Bamboo and Chops