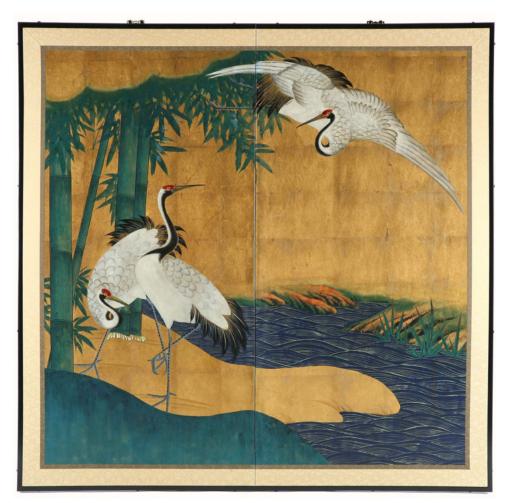

**SSP-273** Fans Size: 203cm x H 94cm

**SSP-274** Sunset Size: 137cm x 137cm

SSP-250 Big Cats in the Bamboo

SSP-251 Leopard in the Bamboo

Size: 200cm x H 140cm

SSP-275 Cranes by the River

SSP-276 Cranes by the River