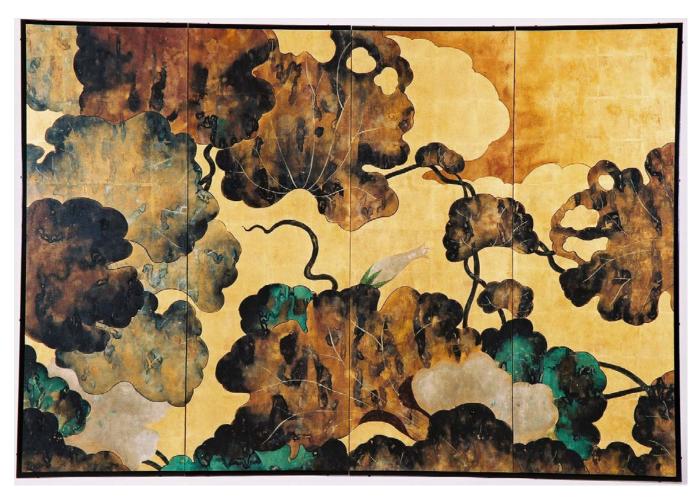

SSP-247 Pidgeon

Size: 71cm x H 99cm

SSP-240 Lotus Pond and Ducks

Size: 152cm x H 122cm

SSP-219 Paulownia & Chrysanthemums

**SSP-224** Lotus and Leaves Size: 46cm x H 122cm

SSP-213 Brown Lotus Leaves

SSP-056 Mount Fuji Size: 205cm x H 95cm