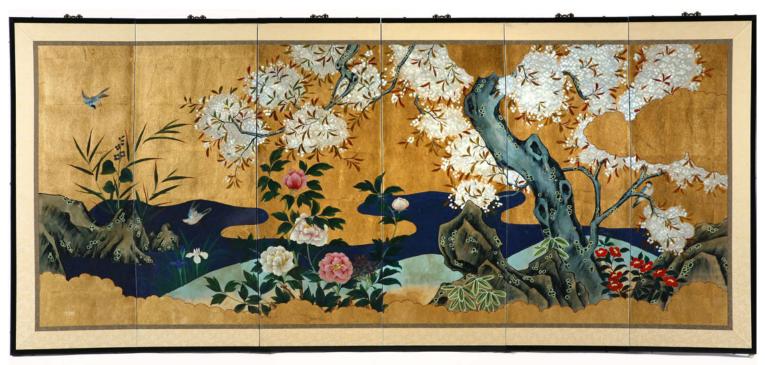

wks Also available as a 6 panel screen SSP-017

Size: 200cm x H 140cm

Size: 300cm x H 140cm









Size: 74cm x H 137cm per panel

Size:137cm 137cm



SSP-065 Ponies in a Stable



SSP-065-A Horses in a Stable

Size: 200cm x H 140cm



SSP-036 Ponies in a Stable

Size: 205cm x H 95cm



SSP-215 Horses and Grooms in the Stable



SSP-192 Warriors by the Sea

Size: 205cm x H 95cm



SSP-197-S Silver Grasses



SSP-175 Zen Bamboo Size: 137cm x 137cm



SSP-152 Bamboo Size: 200cm x H 140cm



SSP-022-A Bamboo Size: 205cm x H 95cm



SSP-158 Green Bamboo Size: 205cm x H 95cm



SSP-152-G Green Bamboo



SSP-167 Bamboo and Chops

137cm x H 64cm



SSP-166 Bamboo with Calligraphy

137cm x H 64cm



SSP-282 Cherry Blossom Branch

137cm x H 64cm



SSP-279 Chrysanthemums

Size: 200cm x H 140cm



SSP-280 Spring Scene

Size: 205cm x H 95cm



SSP-145 Cherry Blossom



SSP-141 Persimmon Tree

Size: 137cm x 137cm



**SSP-189** Persimmons Branch with Birds Size: 137cm x 137cm



SSP-205 Plum Blossom & Red Camelias



**SSP-243** Tree Peonies & Spring Blossom

Size: 200cm x H 140cm



SSP-234 White Sakura Blossom



**SSP-193** Frozen Pine Trees



SSP-264 Wisteria and Peonies

Size: 137cm x 137cm



SSP-296 Wisteria and Narcissus





SSP-281 Wisteria above the pond



**SSP-277** Size: 137cm x 137cm



**SSP-278** Size: 205cm x H 95cm



SSP-286 A Winter Landscape of Egret

Size:137cm x 137cm



SSP-157 Flying Egrets



**SSP-078** Gibbons
Also available as SSP-078-A

Size: 145cm x H 169cm Size: 137cm x H 137cm



**SSP-293** Pink & White Spring Blossom with Sun Size: 76cm x H 152c