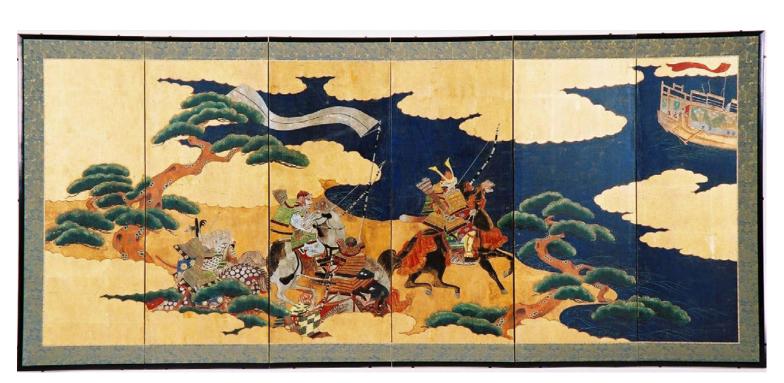

SSP-065 Ponies in a Stable

SSP-065-A Horses in a Stable

Size: 200cm x H 140cm

SSP-036 Ponies in a Stable

Size: 205cm x H 95cm

SSP-215 Horses and Grooms in the Stable

SSP-192 Warriors by the Sea

Size: 205cm x H 95cm