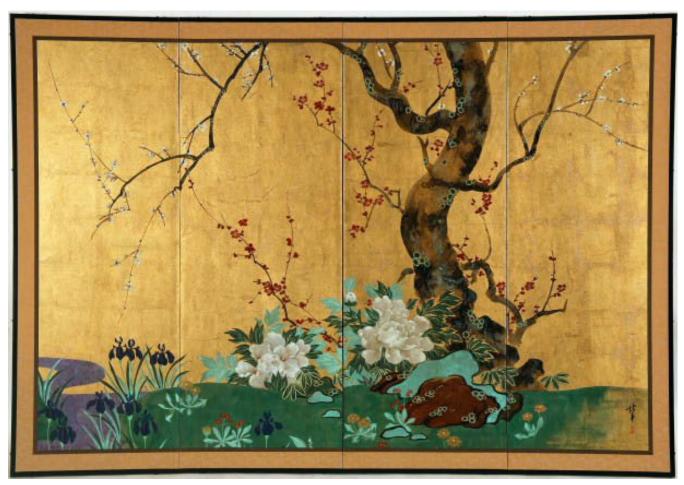

SSP-142 Mallows

SSP-143 Maple Tree

**SSP-151** Summer Flowers

Size: 205cm x H 95cm

SSP-291 Red & White Plum Blossom

SSP-289 Red & White Plum Blossom

SSP-287 An Autumn Maple by Waters Edge

Size: 205cm x H 95cm