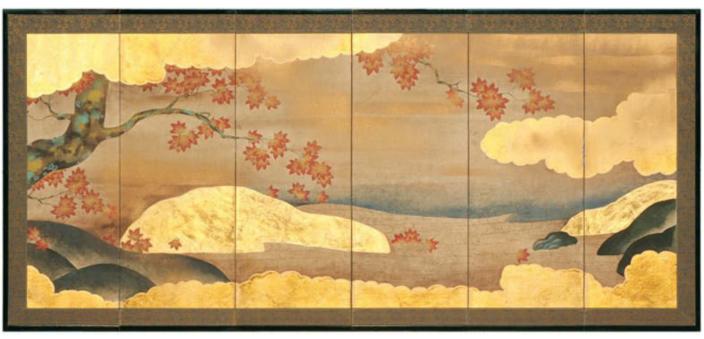

SSP-142 Mallows

SSP-143 Maple Tree

**SSP-151** Summer Flowers

Size: 205cm x H 95cm

SSP-291 Red & White Plum Blossom

SSP-289 Red & White Plum Blossom

SSP-287 An Autumn Maple by Waters Edge

Size: 205cm x H 95cm