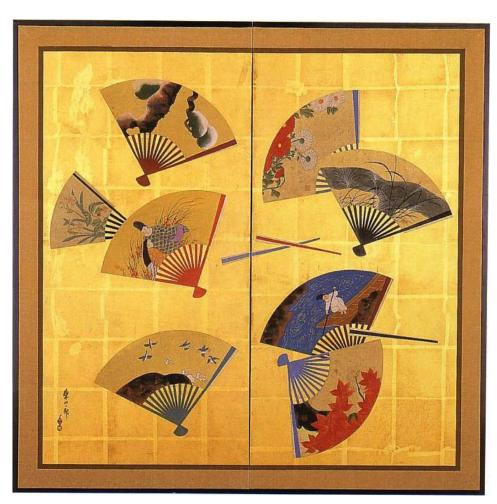

Light or dark brocades, or no brocade at all?

The sizes we normally make for wall mounted screens range from the smallest at 63cm x 137cm to the largest 160cm x 345cm

SSP-098 Tales of Genji

SSP-140 Fans Size: 137cm x 137cm