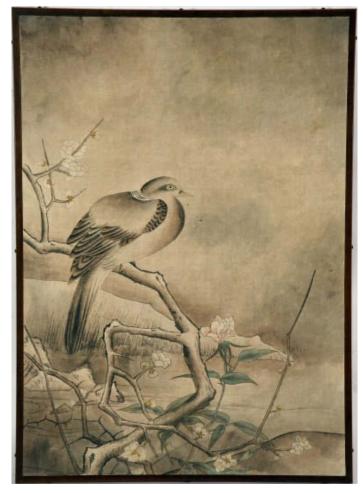

SSP-247 Pidgeon

Size: 71cm x H 99cm

SSP-240 Lotus Pond and Ducks

Size: 152cm x H 122cm

SSP-219 Paulownia & Chrysanthemums

**SSP-224** Lotus and Leaves Size: 46cm x H 122cm

SSP-213 Brown Lotus Leaves

SSP-056 Mount Fuji Size: 205cm x H 95cm