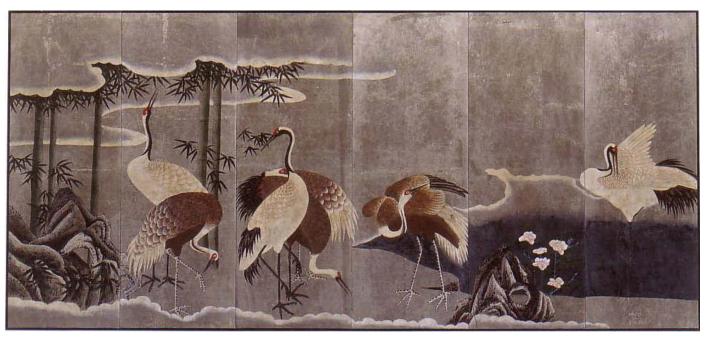

SSP-298 Faithful Cranes with Pine and Plum Size: 137cm x 137cm

Size: 137cm x 137cm

**SSP-116-S** Silver Standing Cranes

Size: 137cm x 137cm

**SSP-003-A** Standing Cranes by River

SSP-020-A Standing Cranes

SSP-021-A Standing Cranes