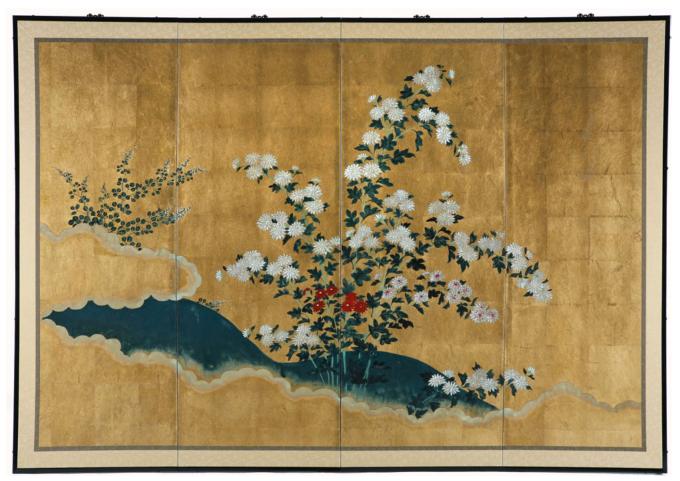

137cm x H 64cm

SSP-166 Bamboo with Calligraphy

137cm x H 64cm

SSP-282 Cherry Blossom Branch

137cm x H 64cm

SSP-279 Chrysanthemums

Size: 200cm x H 140cm

SSP-280 Spring Scene